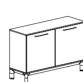

## STORAGE

FAST storage units including credenza, filing cabinet and bookshelf have various models and customizable elements that will efficiently accommodate both current and future storage needs.

They offer opportunity for decorative display and keep necessary books, binders and tools close available.