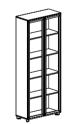

## STORAGE

FAST storage units including credenza, filing cabinet and bookshelf have various models and customizable elements that will efficiently accommodate both current and future storage needs.

They offer opportunity for decorative display and keep necessary books, binders and tools close available.