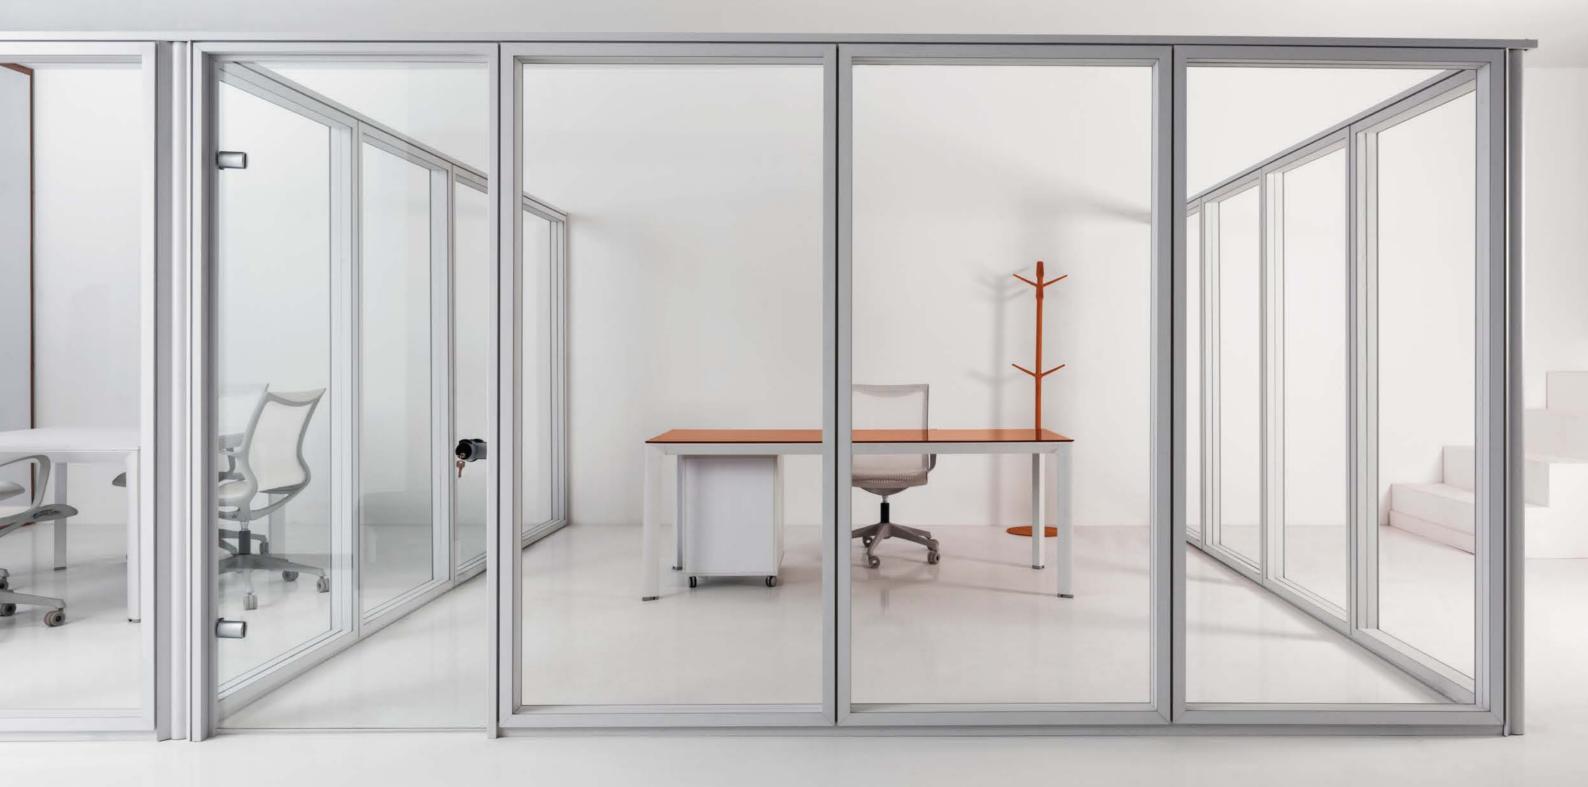

### EXECUTIVE PARTITION WALL

Frameless glass partition are an ideal solution to create transparent working environment. This single-glazed partition system creates attractive rooms with clear views.

## OPERATIVE PARTITION WALL

The Double Glazed Partition System provides the transparency of glass yet the acoustic rating of a solid wall and with the opaque glass or integral operable blind privacy option. The system is ideal for interior offices, conference rooms, meeting rooms and atriums.