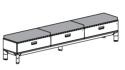

## STORAGE

FAST storage units including credenza, filing cabinet and bookshelf have various models and customizable elements that will efficiently accommodate both current and future storage needs.

They offer opportunity for decorative display and keep necessary books, binders and tools close available.