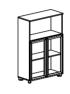

## STORAGE

FAST storage units including credenza, filing cabinet and bookshelf have various models and customizable elements that will efficiently accommodate both current and future storage needs.

They offer opportunity for decorative display and keep necessary books, binders and tools close available.