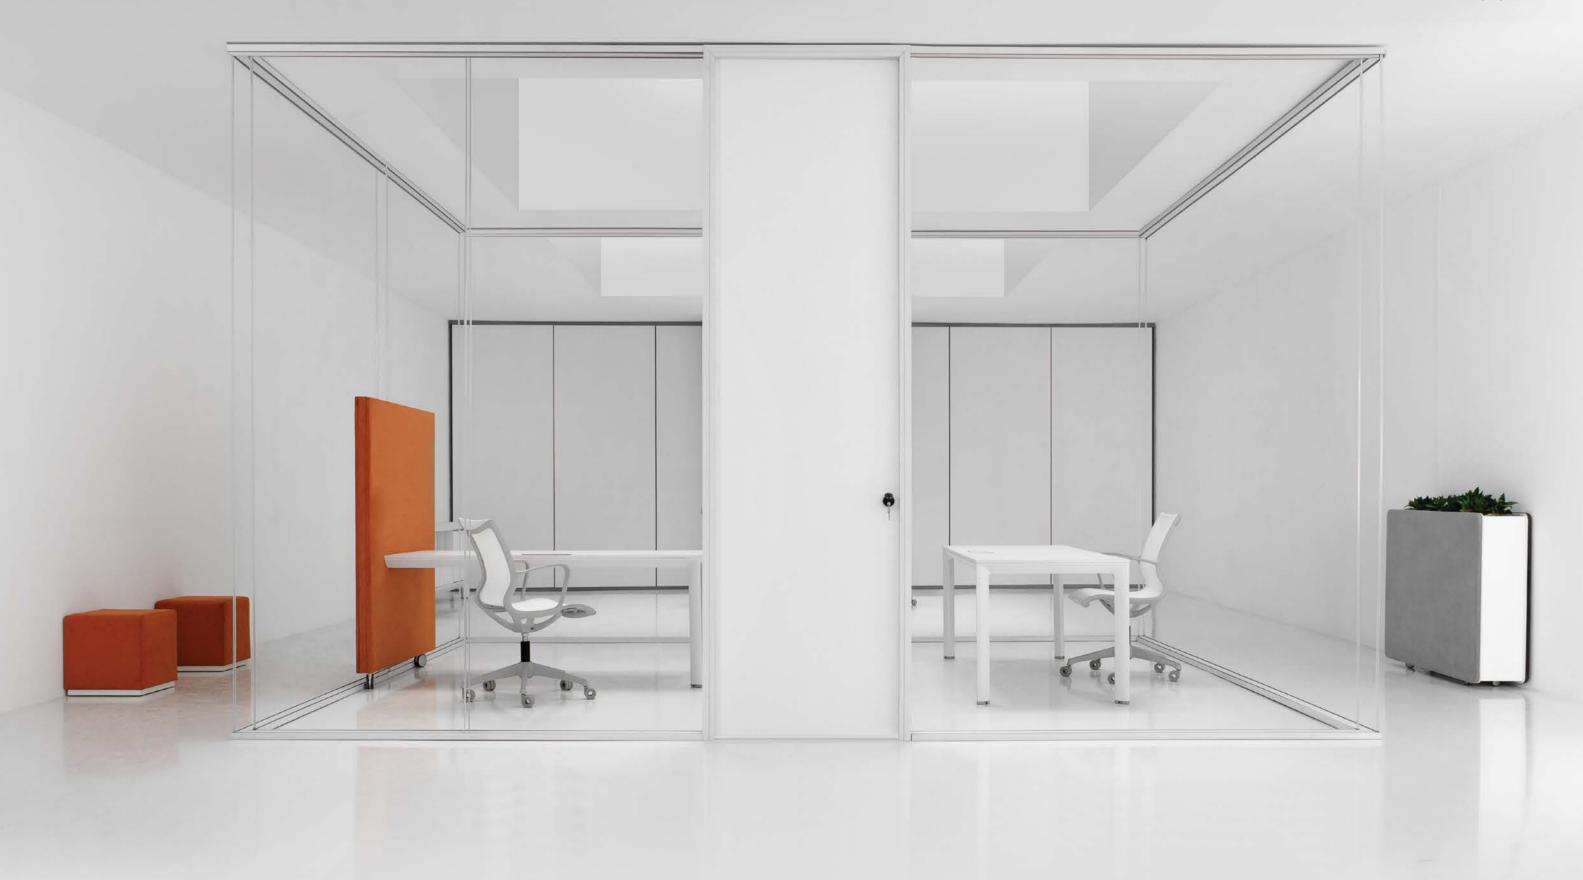

### EXECUTIVE PARTITION WALL

Frameless glass partition are an ideal solution to create transparent working environment. This single-glazed partition system creates attractive rooms with clear views.

## OPERATIVE PARTITION WALL

The Double Glazed Partition System provides the transparency of glass yet the acoustic rating of a solid wall and with the opaque glass or integral operable blind privacy option. The system is ideal for interior offices, conference rooms, meeting rooms and atriums.