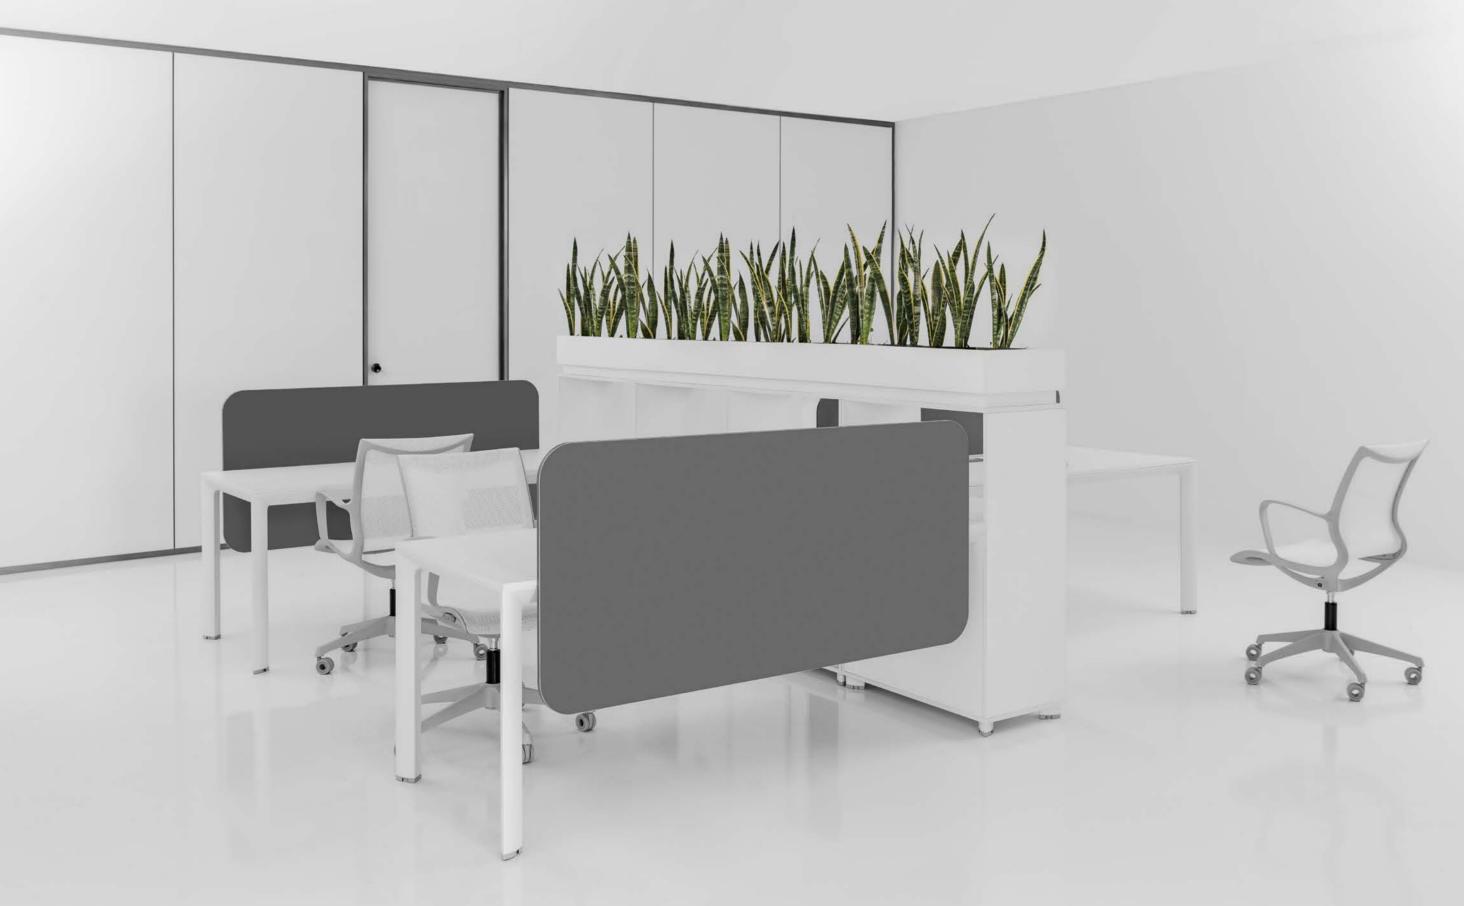

# OPERATIVE WORKSTATION

FAST workstations are designed to look beautiful and work perfectly. It could be set with an unmatched range of work chairs, storage, and accessories.

Workstations can be planned to support three primar work modes: Focused, Shared, and Team. The product can be shipped anywhere across the globe and assembled with ease.