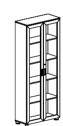

## STORAGE

FAST storage units including credenza, filing cabinet and bookshelf have various models and customizable elements that will efficiently accommodate both current and future storage needs.

They offer opportunity for decorative display and keep necessary books, binders and tools close available.