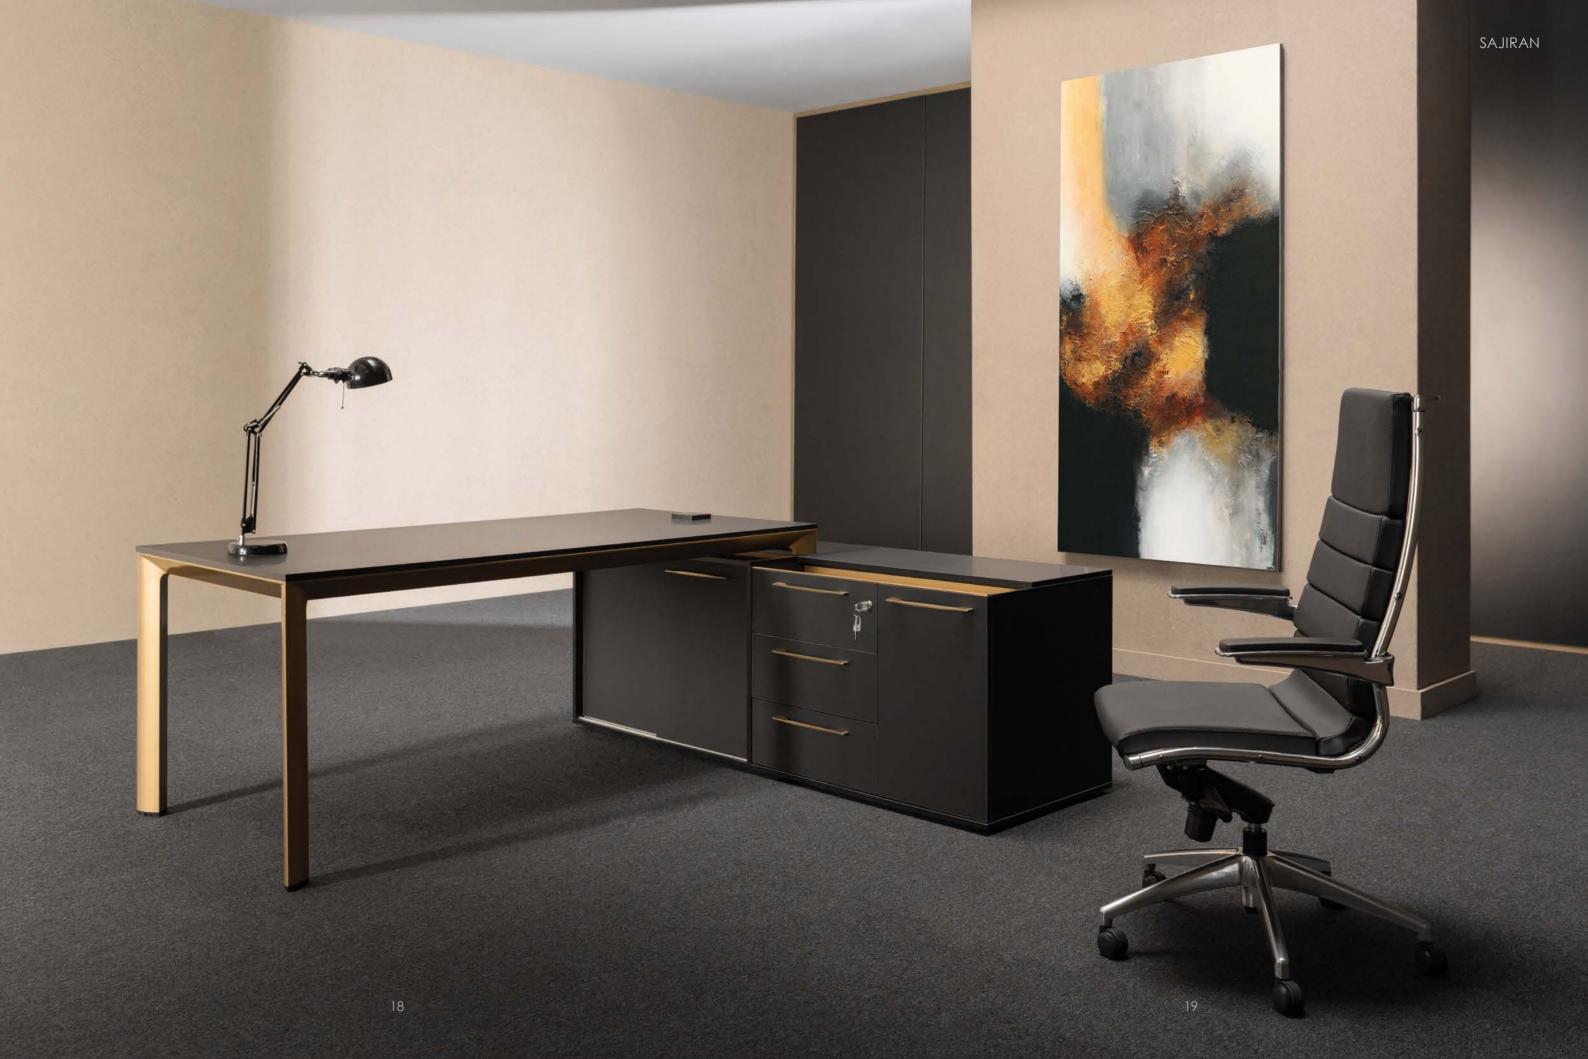

### FAST EXECUTIVE

Black & Gold

The black color symbolizes wealth, mystery, power, elegance, intelligence, severity, mourning, death and being unknown. People who are interested in this color are serious, unattainable, wealthy, successful, self-confident, independent, selfish and egocentric.

The golden color is a symbol of success, wealth, reliability, kindness, generosity and power.

By combining these two colors, we have reached to what they have in common. What every manager looks for: success, wealth and power.

#### EXECUTIVE DESK

The unique and modern management tables of the FAST Collection have been created with the combination of art and technology. This attractive product is the perfect choice for top managers in offices.