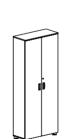

## STORAGE

FAST storage units including credenza, filing cabinet and bookshelf have various models and customizable elements that will efficiently accommodate both current and future storage needs.

They offer opportunity for decorative display and keep necessary books, binders and tools close available.