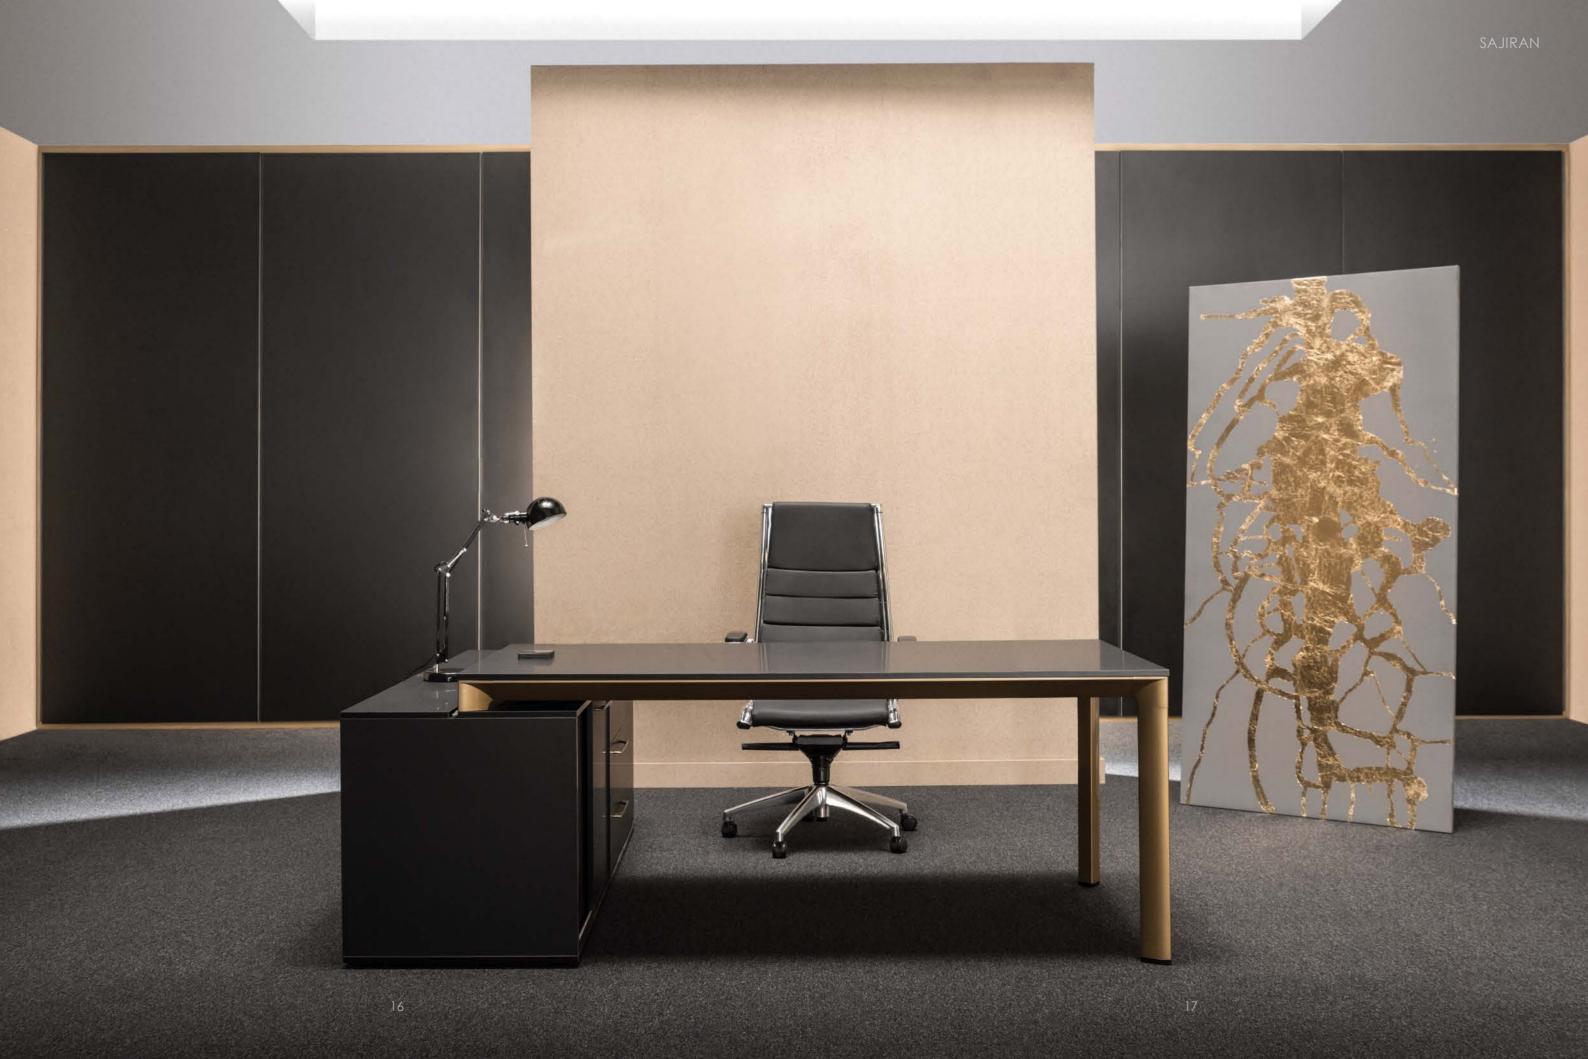

### FAST EXECUTIVE

Black & Gold

The black color symbolizes wealth, mystery, power, elegance, intelligence, severity, mourning, death and being unknown. People who are interested in this color are serious, unattainable, wealthy, successful, self-confident, independent, selfish and egocentric.

The golden color is a symbol of success, wealth, reliability, kindness, generosity and power.

By combining these two colors, we have reached to what they have in common. What every manager looks for: success, wealth and power.

#### EXECUTIVE DESK

The unique and modern management tables of the FAST Collection have been created with the combination of art and technology. This attractive product is the perfect choice for top managers in offices.