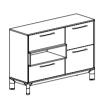

## STORAGE

FAST storage units including credenza, filing cabinet and bookshelf have various models and customizable elements that will efficiently accommodate both current and future storage needs.

They offer opportunity for decorative display and keep necessary books, binders and tools close available.

Cr201

**H**: 150 | **W**: 200 | **D**: 45

Cr203

**H**: 80 | **W**: 180 | **D**: 45

Cr202

**H**: 90 | **W**: 200 | **D**: 45

Cr704

**H**: 58 | **W**: 240 | **D**: 40

Cr706

**H**: 58 | **W**: 240 | **D**: 40

Cr705

**H**: 58 | **W**: 240 | **D**: 40

Cr204

Cr703

**H**: 100 | **W**: 40 | **D**: 49

Cr205

**H**: 80 | **W**: 134 | **D**: 45

Cr702

**H**: 122 | **W**: 240 | **D**: 40

Cr707

**H**: 45 | **W**: 240 | **D**: 40

FLB01-W-F1

**H**: 197 | **W**: 80 | **D**: 35

FLB01-P-F1

**H**: 197 | **W**: 80 | **D**: 35

FLB01-A-F1

**H**: 197 | **W**: 80 | **D**: 35

**H**: 98 | **W**: 240 | **D**: 40

Cr710

**H**: 122 | **W**: 80 | **D**: 40

**H**: 122 | **W**: 240 | **D**: 40

Cr709

Cr701

**H**: 122 | **W**: 80 | **D**: 40

**H**: 122 | **W**: 240 | **D**: 40

Cr708

Cr700

**H**: 122 | **W**: 160 | **D**: 40

FLB00-F1

**H**: 197 | **W**: 80 | **D**: 35

FLB01L-W-F1

**H**: 197 | **W**: 40 | **D**: 35

FLB01L-P-F1

**H**: 197 | **W**: 40 | **D**: 35

154

**H**: 197 | **W**: 40 | **D**: 35

FLB00-F1 **H**: 197 | **W**: 40 | **D**: 35

FLB02-WW-F1 **H**: 197 | **W**: 80 | **D**: 35

FLB03D-A-F1 **H**: 159 | **W**: 80 | **D**: 35

FLB04D-W-F1 **H**: 159 | **W**: 80 | **D**: 35

FLB03-W-F1 **H**: 122 | **W**: 80 | **D**: 35

**H**: 197 | **W**: 80 | **D**: 35

FLB02-AW-F1 **H**: 197 | **W**: 80 | **D**: 35

FLB03-W-F1 **H**: 197 | **W**: 80 | **D**: 35

FLB03-P-F1 **H**: 122 | **W**: 80 | **D**: 35

FLB03-A-F1 **H**: 122 | **W**: 80 | **D**: 35

FLB04-W-F1 **H**: 122 | **W**: 80 | **D**: 35

**H**: 197 | **W**: 40 | **D**: 35

FLB02L-PW-F1 **H**: 197 | **W**: 40 | **D**: 35

FLB02L-AW-F1 **H**: 197 | **W**: 40 | **D**: 35

FLB01-W-F1 **H**: 82 | **W**: 80 | **D**: 35

FLB01-P-F1 **H**: 82 | **W**: 80 | **D**: 35

FLB01-A-F1 **H**: 82 | **W**: 80 | **D**: 35

FLB03L-W-F1 **H**: 197 | **W**: 40 | **D**: 35

FLB03D-W-F1 **H**: 159 | **W**: 80 | **D**: 35

FLB03D-P-F1 **H**: 159 | **W**: 80 | **D**: 35

FLB01-F1 **H**: 82 | **W**: 80 | **D**: 35