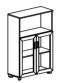

## STORAGE

FAST storage units including credenza, filing cabinet and bookshelf have various models and customizable elements that will efficiently accommodate both current and future storage needs.

They offer opportunity for decorative display and keep necessary books, binders and tools close available.