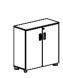

## STORAGE

FAST storage units including credenza, filing cabinet and bookshelf have various models and customizable elements that will efficiently accommodate both current and future storage needs.

They offer opportunity for decorative display and keep necessary books, binders and tools close available.