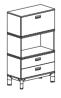

## STORAGE

FAST storage units including credenza, filing cabinet and bookshelf have various models and customizable elements that will efficiently accommodate both current and future storage needs.

They offer opportunity for decorative display and keep necessary books, binders and tools close available.