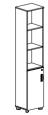

## STORAGE

FAST storage units including credenza, filing cabinet and bookshelf have various models and customizable elements that will efficiently accommodate both current and future storage needs.

They offer opportunity for decorative display and keep necessary books, binders and tools close available.

**H**: 80 | **W**: 134 | **D**: 45

Cr702

**H**: 122 | **W**: 240 | **D**: 40

Cr707

**H**: 45 | **W**: 240 | **D**: 40

FLB01-W-F1

**H**: 197 | **W**: 80 | **D**: 35

FLB01-P-F1