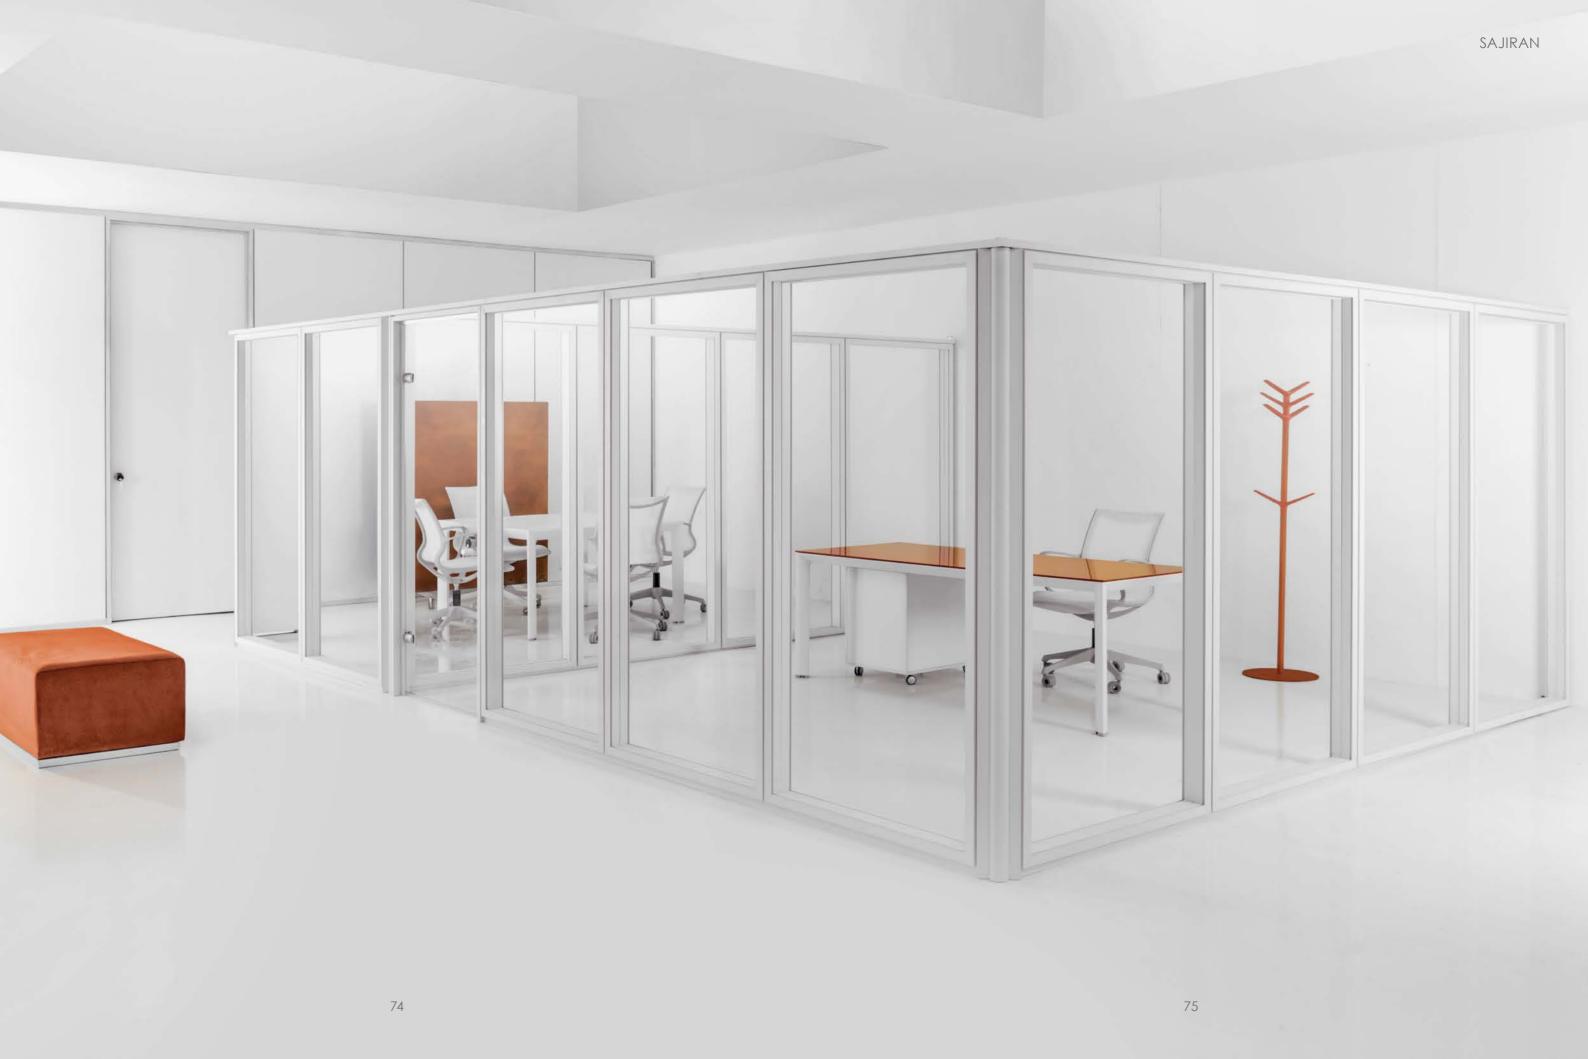

## OPERATIVE PARTITION WALL

The Double Glazed Partition System provides the transparency of glass yet the acoustic rating of a solid wall and with the opaque glass or integral operable blind privacy option. The system is ideal for interior offices, conference rooms, meeting rooms and atriums.