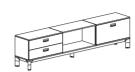

## STORAGE

FAST storage units including credenza, filing cabinet and bookshelf have various models and customizable elements that will efficiently accommodate both current and future storage needs.

They offer opportunity for decorative display and keep necessary books, binders and tools close available.

Cr201

**H**: 150 | **W**: 200 | **D**: 45

Cr203

**H**: 80 | **W**: 180 | **D**: 45

Cr202

**H**: 90 | **W**: 200 | **D**: 45

Cr704

**H**: 58 | **W**: 240 | **D**: 40

Cr706

**H**: 58 | **W**: 240 | **D**: 40

Cr705

**H**: 58 | **W**: 240 | **D**: 40

Cr204

Cr703

**H**: 100 | **W**: 40 | **D**: 49

Cr205

**H**: 80 | **W**: 134 | **D**: 45

Cr702

**H**: 122 | **W**: 240 | **D**: 40

Cr707

**H**: 45 | **W**: 240 | **D**: 40

FLB01-W-F1

**H**: 197 | **W**: 80 | **D**: 35

FLB01-P-F1

**H**: 197 | **W**: 80 | **D**: 35

FLB01-A-F1

**H**: 197 | **W**: 80 | **D**: 35

**H**: 98 | **W**: 240 | **D**: 40

Cr710

**H**: 122 | **W**: 80 | **D**: 40

**H**: 122 | **W**: 240 | **D**: 40

Cr709

Cr701

**H**: 122 | **W**: 80 | **D**: 40

**H**: 122 | **W**: 240 | **D**: 40

Cr708

Cr700

**H**: 122 | **W**: 160 | **D**: 40

FLB00-F1

**H**: 197 | **W**: 80 | **D**: 35

FLB01L-W-F1

**H**: 197 | **W**: 40 | **D**: 35

FLB01L-P-F1

**H**: 197 | **W**: 40 | **D**: 35

154

**H**: 197 | **W**: 40 | **D**: 35

FLB00-F1 **H**: 197 | **W**: 40 | **D**: 35

FLB02-WW-F1 **H**: 197 | **W**: 80 | **D**: 35

FLB03D-A-F1 **H**: 159 | **W**: 80 | **D**: 35

FLB04D-W-F1 **H**: 159 | **W**: 80 | **D**: 35

FLB03-W-F1 **H**: 122 | **W**: 80 | **D**: 35

**H**: 197 | **W**: 80 | **D**: 35

FLB02-AW-F1 **H**: 197 | **W**: 80 | **D**: 35

FLB03-W-F1 **H**: 197 | **W**: 80 | **D**: 35

FLB03-P-F1 **H**: 122 | **W**: 80 | **D**: 35

FLB03-A-F1 **H**: 122 | **W**: 80 | **D**: 35

FLB04-W-F1 **H**: 122 | **W**: 80 | **D**: 35

**H**: 197 | **W**: 40 | **D**: 35

FLB02L-PW-F1 **H**: 197 | **W**: 40 | **D**: 35

FLB02L-AW-F1 **H**: 197 | **W**: 40 | **D**: 35

FLB01-W-F1 **H**: 82 | **W**: 80 | **D**: 35

FLB01-P-F1 **H**: 82 | **W**: 80 | **D**: 35

FLB01-A-F1 **H**: 82 | **W**: 80 | **D**: 35

FLB03L-W-F1 **H**: 197 | **W**: 40 | **D**: 35

FLB03D-W-F1 **H**: 159 | **W**: 80 | **D**: 35

FLB03D-P-F1 **H**: 159 | **W**: 80 | **D**: 35

FLB01-F1 **H**: 82 | **W**: 80 | **D**: 35