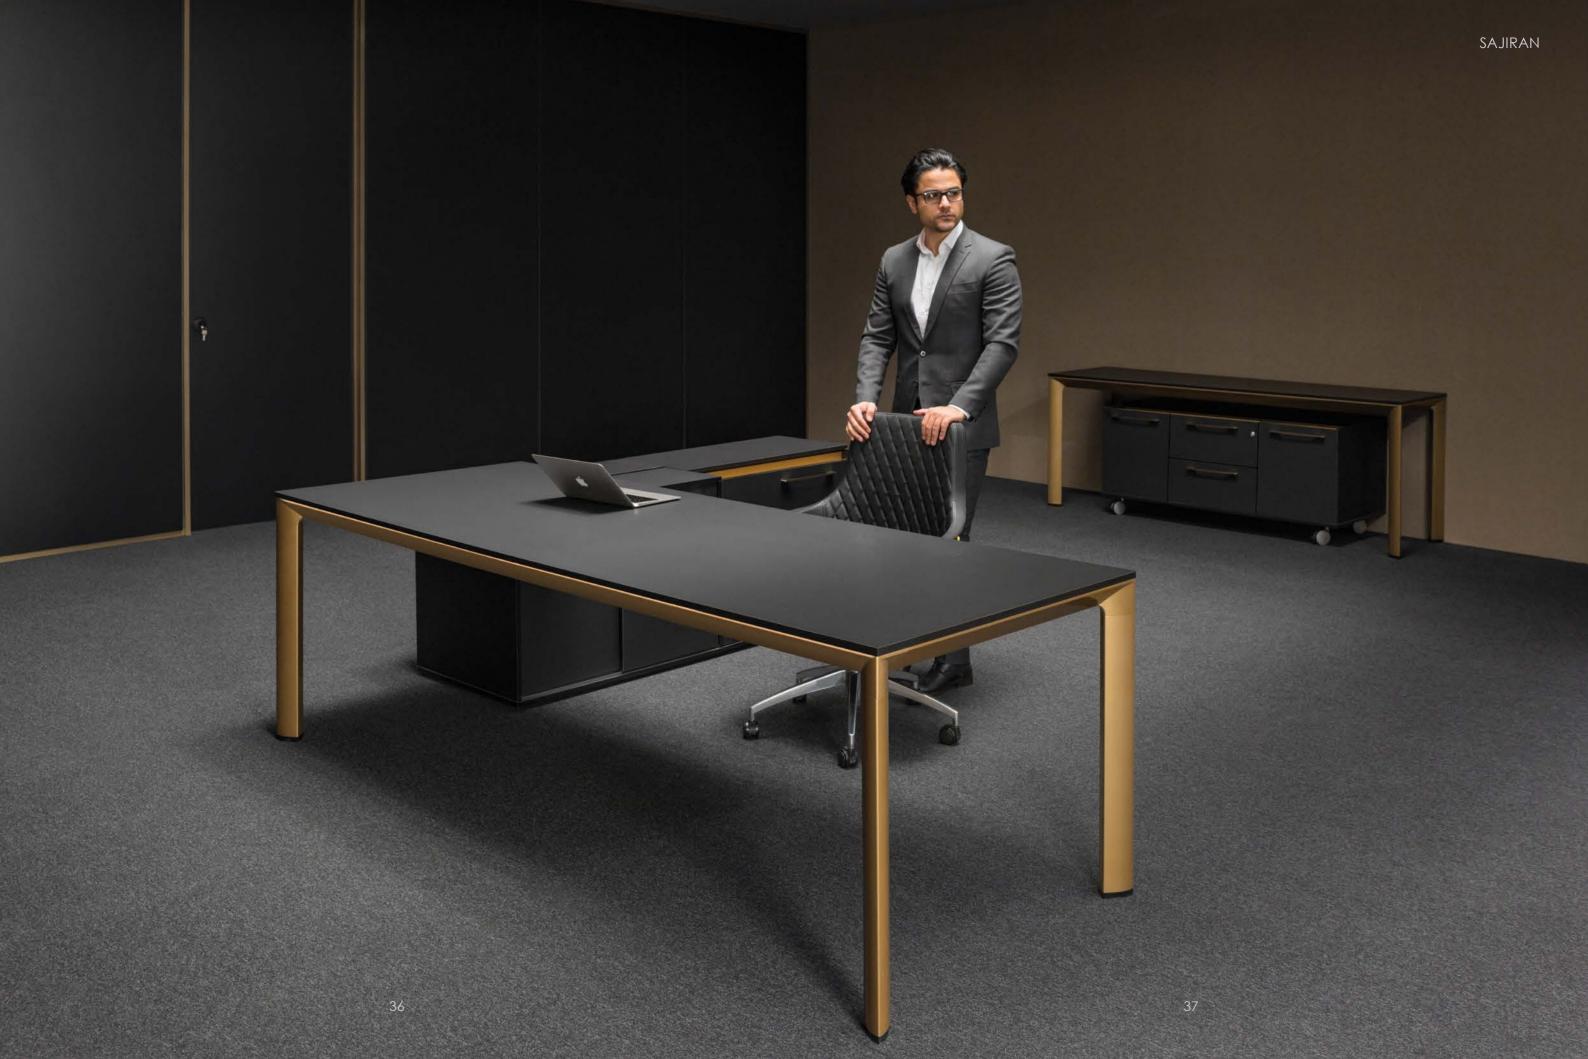

### FAST EXECUTIVE

Black & Gold

The black color symbolizes wealth, mystery, power, elegance, intelligence, severity, mourning, death and being unknown. People who are interested in this color are serious, unattainable, wealthy, successful, self-confident, independent, selfish and egocentric.

The golden color is a symbol of success, wealth, reliability, kindness, generosity and power.

By combining these two colors, we have reached to what they have in common. What every manager looks for: success, wealth and power.

#### EXECUTIVE DESK

The unique and modern management tables of the FAST Collection have been created with the combination of art and technology. This attractive product is the perfect choice for top managers in offices.