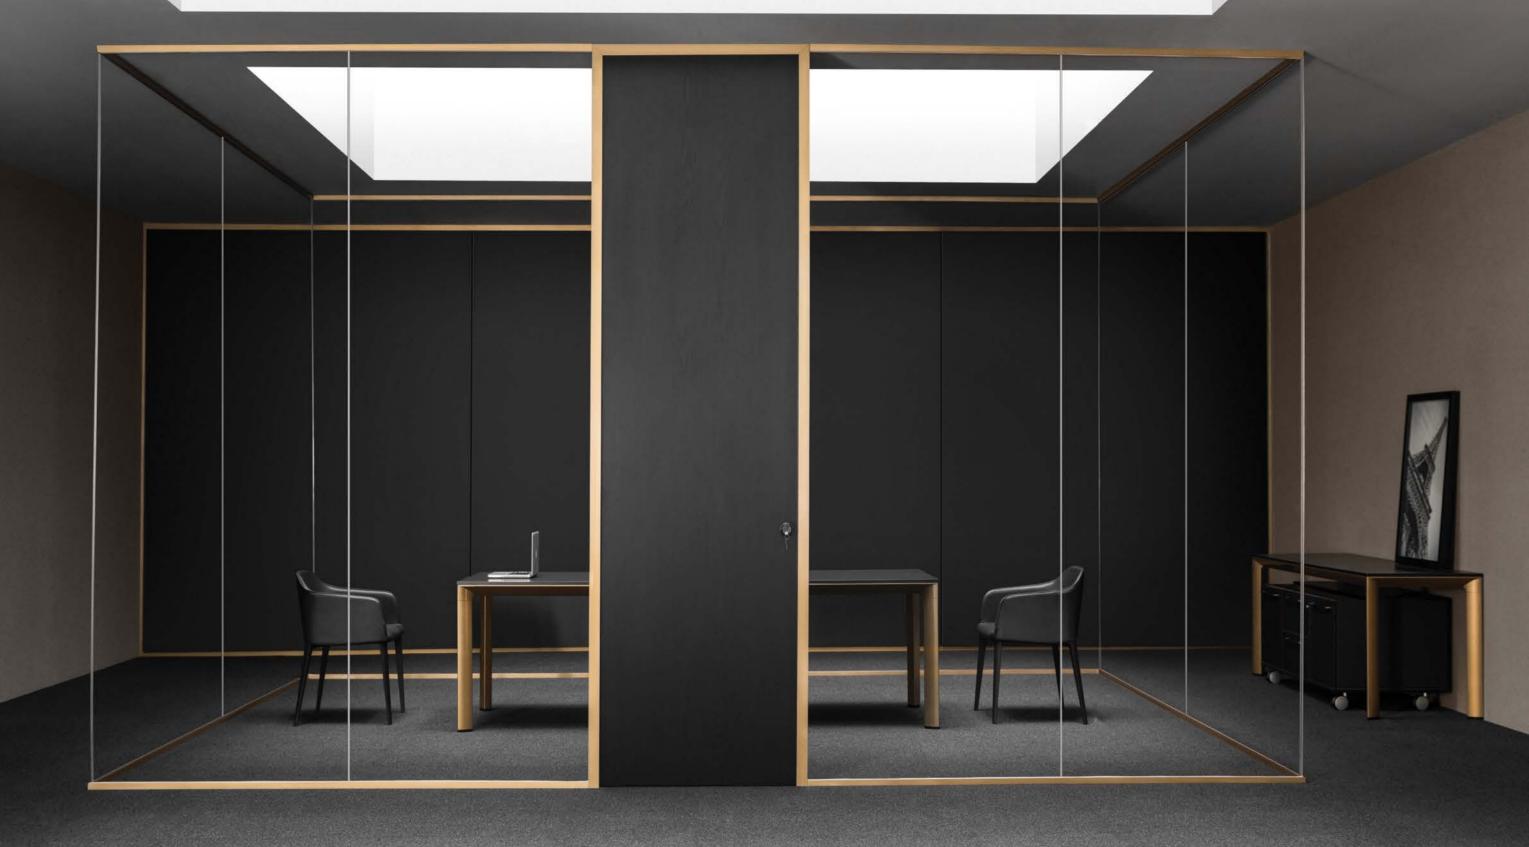

### EXECUTIVE PARTITION WALL

Frameless glass partition are an ideal solution to create transparent working environment. This single-glazed partition system creates attractive rooms with clear views.