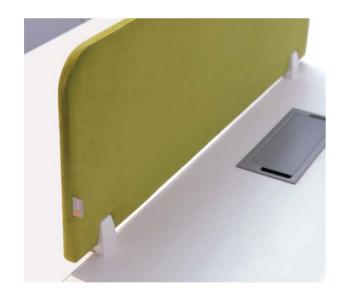

## OPERATIVE PARTITION WALL

The Double Glazed Partition System provides the transparency of glass yet the acoustic rating of a solid wall and with the opaque glass or integral operable blind privacy option. The system is ideal for interior offices, conference rooms, meeting rooms and atriums.

# OPERATIVE WORKSTATION

FAST workstations are designed to look beautiful and work perfectly. It could be set with an unmatched range of work chairs, storage, and accessories.

Workstations can be planned to support three primar work modes: Focused, Shared, and Team. The product can be shipped anywhere across the globe and assembled with ease.