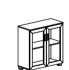

## STORAGE

FAST storage units including credenza, filing cabinet and bookshelf have various models and customizable elements that will efficiently accommodate both current and future storage needs.

They offer opportunity for decorative display and keep necessary books, binders and tools close available.

Cr201

**H**: 150 | **W**: 200 | **D**: 45

Cr203

**H**: 80 | **W**: 180 | **D**: 45

Cr202

**H**: 90 | **W**: 200 | **D**: 45

Cr704

**H**: 58 | **W**: 240 | **D**: 40