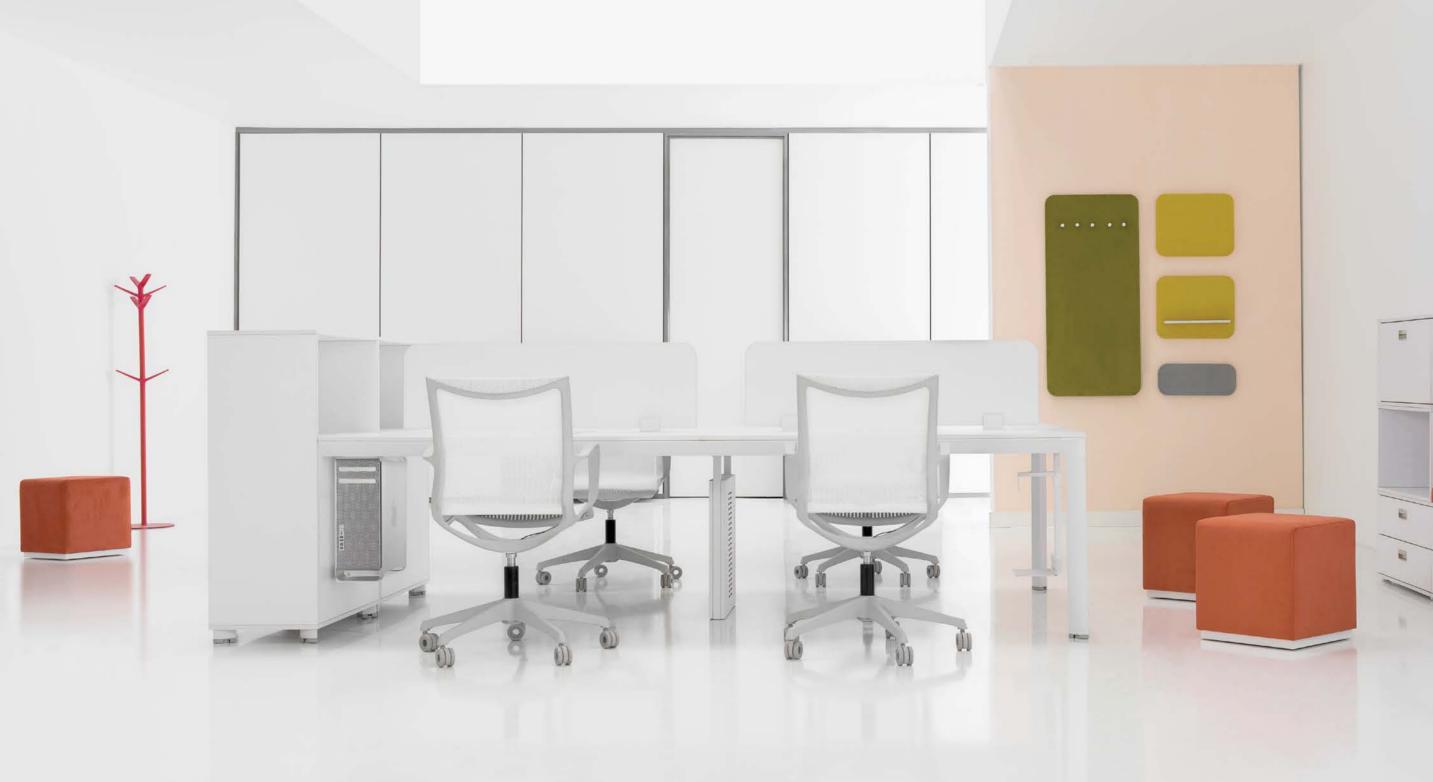

# OPERATIVE WORKSTATION

FAST workstations are designed to look beautiful and work perfectly. It could be set with an unmatched range of work chairs, storage, and accessories.

Workstations can be planned to support three primar work modes: Focused, Shared, and Team. The product can be shipped anywhere across the globe and assembled with ease.