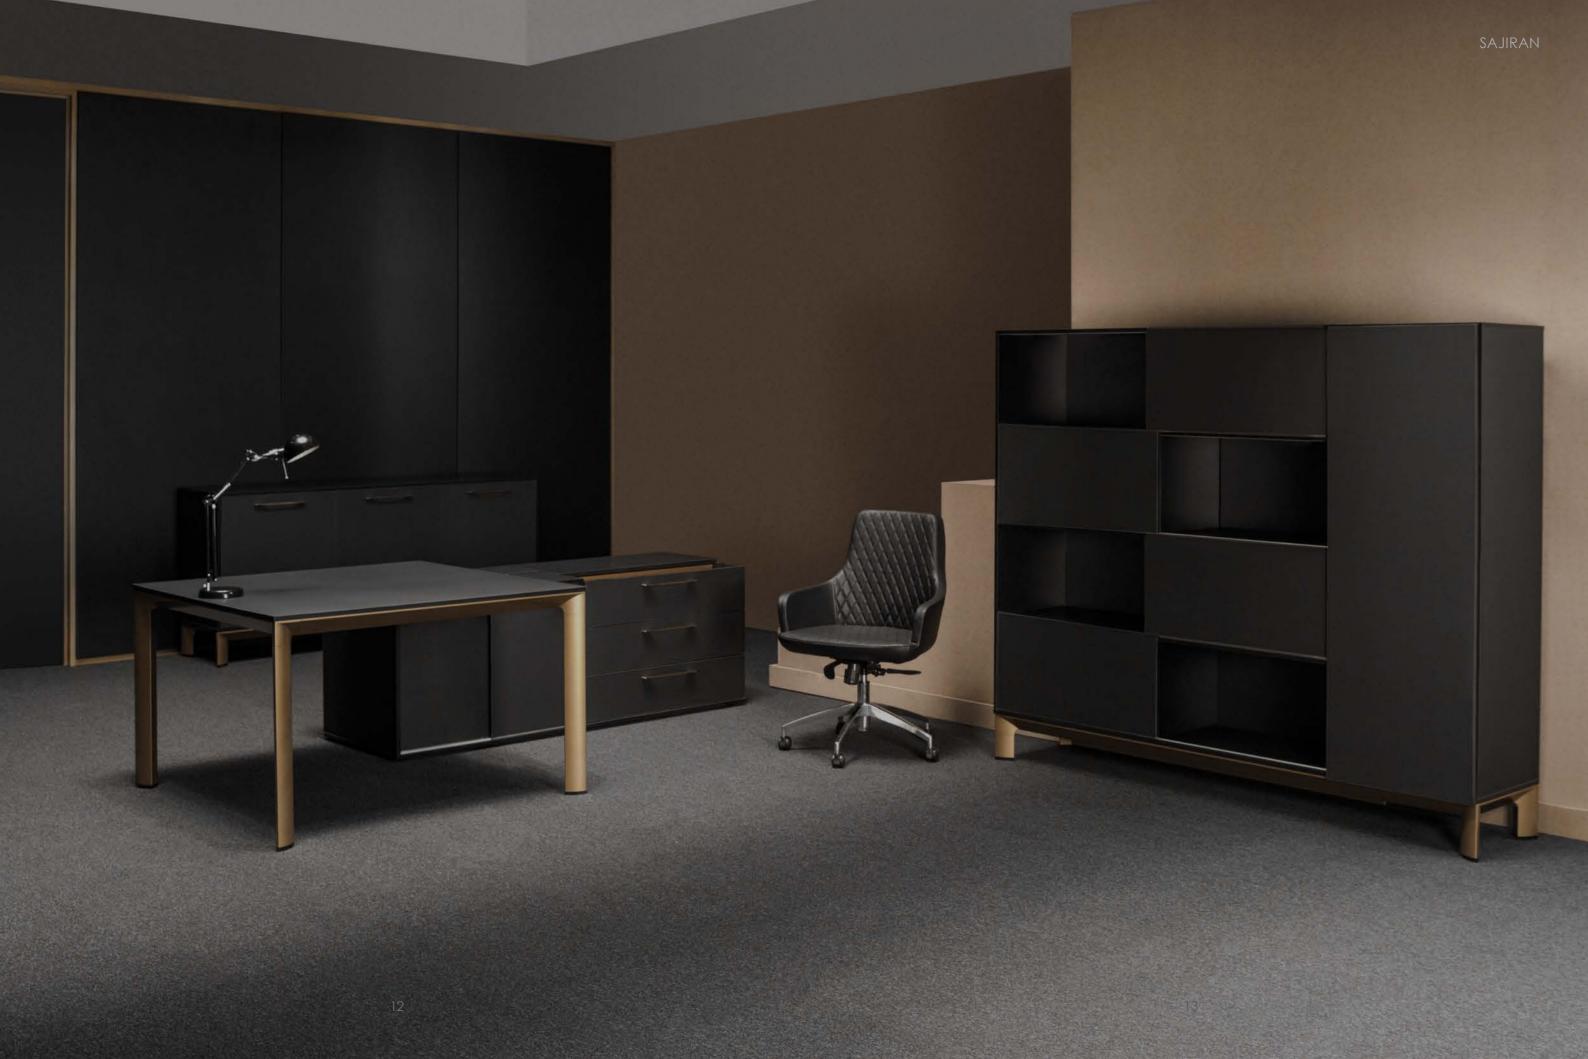

### FAST EXECUTIVE

Black & Gold

The black color symbolizes wealth, mystery, power, elegance, intelligence, severity, mourning, death and being unknown. People who are interested in this color are serious, unattainable, wealthy, successful, self-confident, independent, selfish and egocentric.

The golden color is a symbol of success, wealth, reliability, kindness, generosity and power.

By combining these two colors, we have reached to what they have in common. What every manager looks for: success, wealth and power.

#### EXECUTIVE DESK

The unique and modern management tables of the FAST Collection have been created with the combination of art and technology. This attractive product is the perfect choice for top managers in offices.