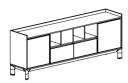

## STORAGE

FAST storage units including credenza, filing cabinet and bookshelf have various models and customizable elements that will efficiently accommodate both current and future storage needs.

They offer opportunity for decorative display and keep necessary books, binders and tools close available.