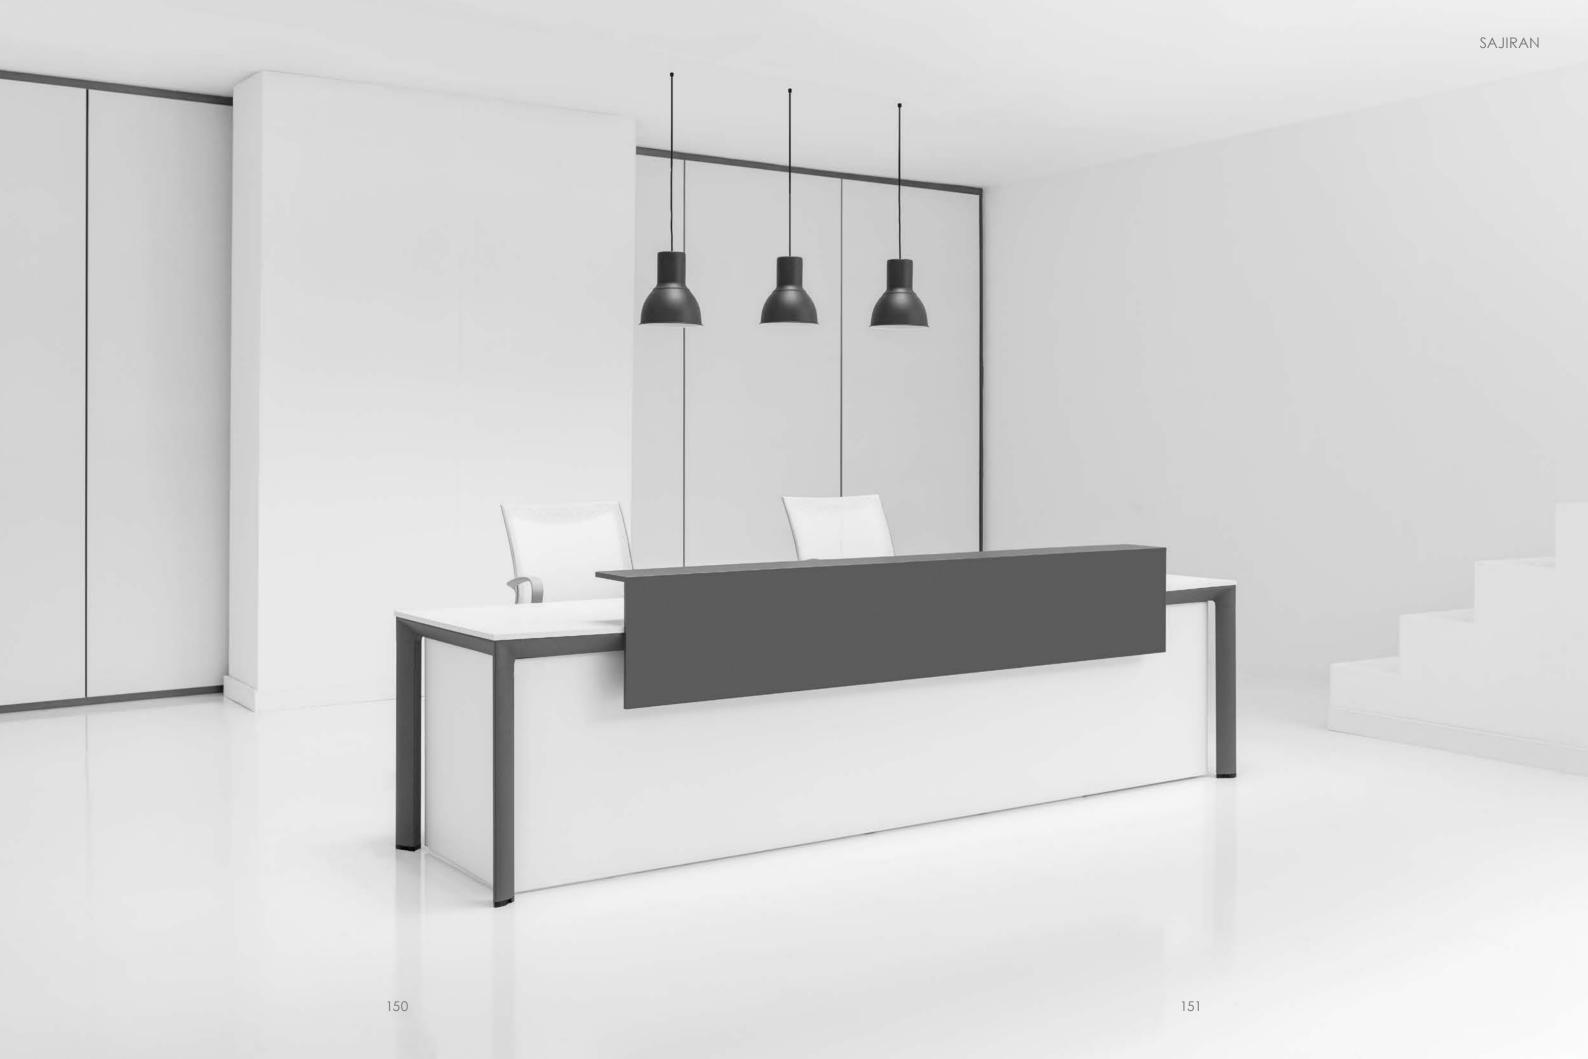

## **RECEPTION**

Do you want to make an outstanding first impression in your waiting room? Reception area desks will bring prestige to your business or office waiting area.

Every business needs the finest collection of lobby furniture, which can include desks, tables and comfortable chairs, for their clients who wait. Most reception area desks come with a top transaction counter for the convenience of guests and can be L shaped, straight or even curved to give your waiting room a modern look.