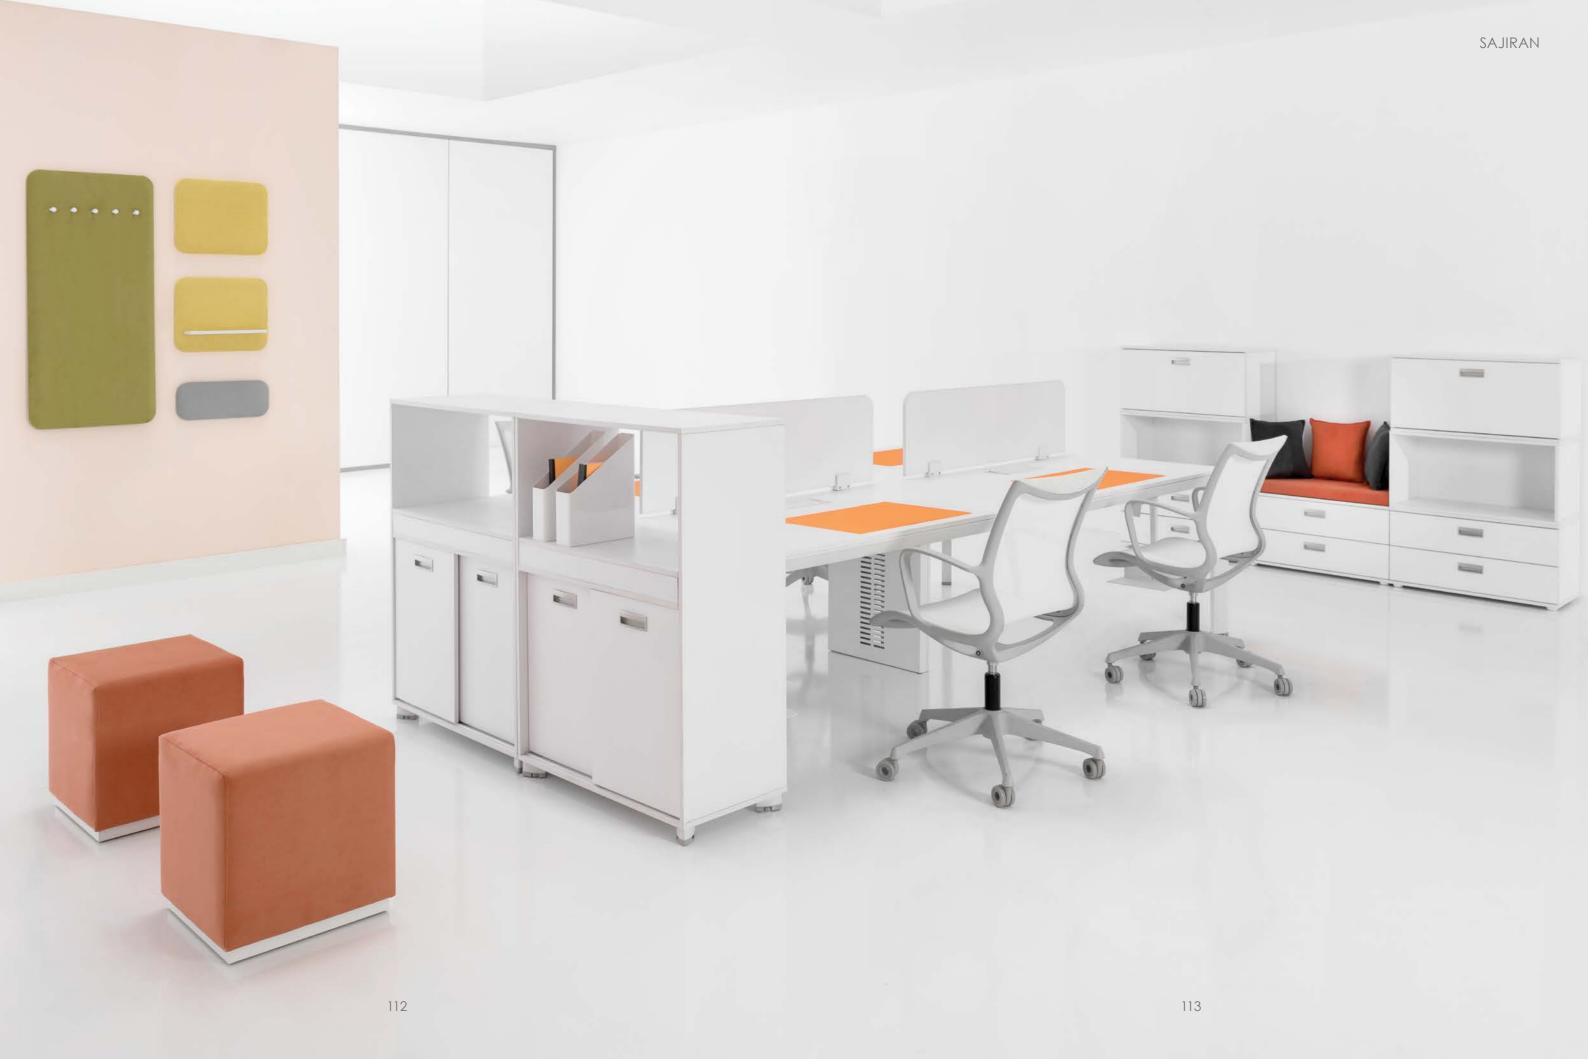

# OPERATIVE WORKSTATION

FAST workstations are designed to look beautiful and work perfectly. It could be set with an unmatched range of work chairs, storage, and accessories.

Workstations can be planned to support three primar work modes: Focused, Shared, and Team. The product can be shipped anywhere across the globe and assembled with ease.