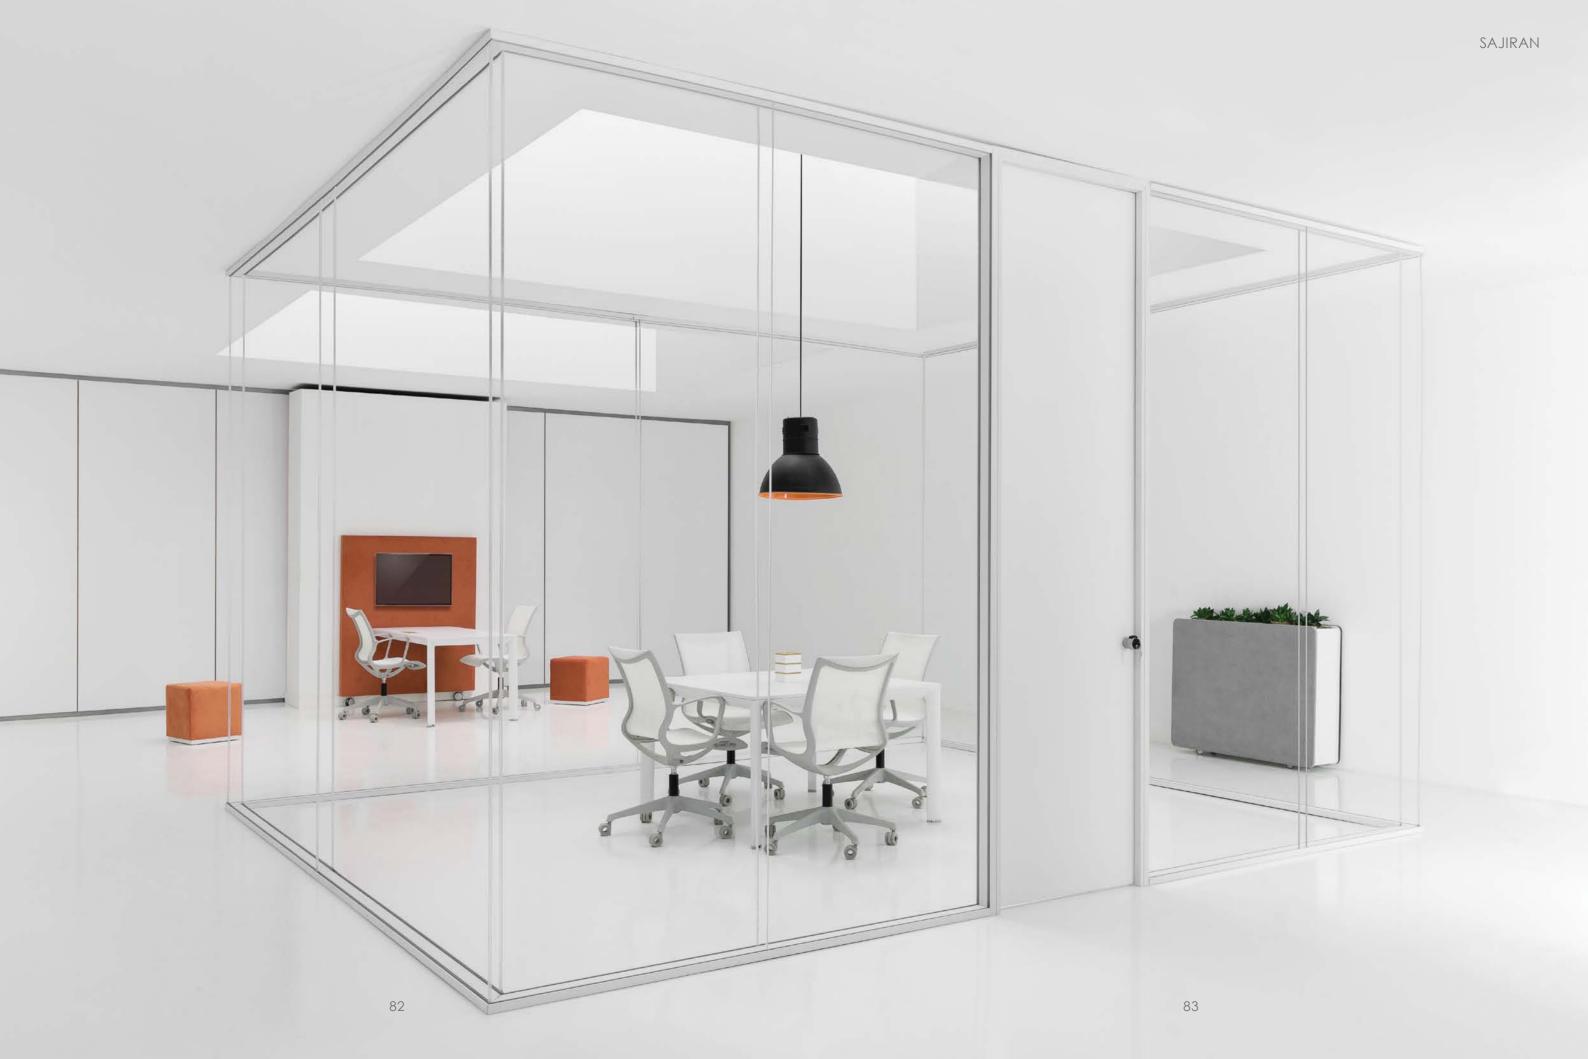

## OPERATIVE PARTITION WALL

The Double Glazed Partition System provides the transparency of glass yet the acoustic rating of a solid wall and with the opaque glass or integral operable blind privacy option. The system is ideal for interior offices, conference rooms, meeting rooms and atriums.

# OPERATIVE WORKSTATION

FAST workstations are designed to look beautiful and work perfectly. It could be set with an unmatched range of work chairs, storage, and accessories.

Workstations can be planned to support three primar work modes: Focused, Shared, and Team. The product can be shipped anywhere across the globe and assembled with ease.