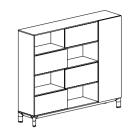

## STORAGE

FAST storage units including credenza, filing cabinet and bookshelf have various models and customizable elements that will efficiently accommodate both current and future storage needs.

They offer opportunity for decorative display and keep necessary books, binders and tools close available.