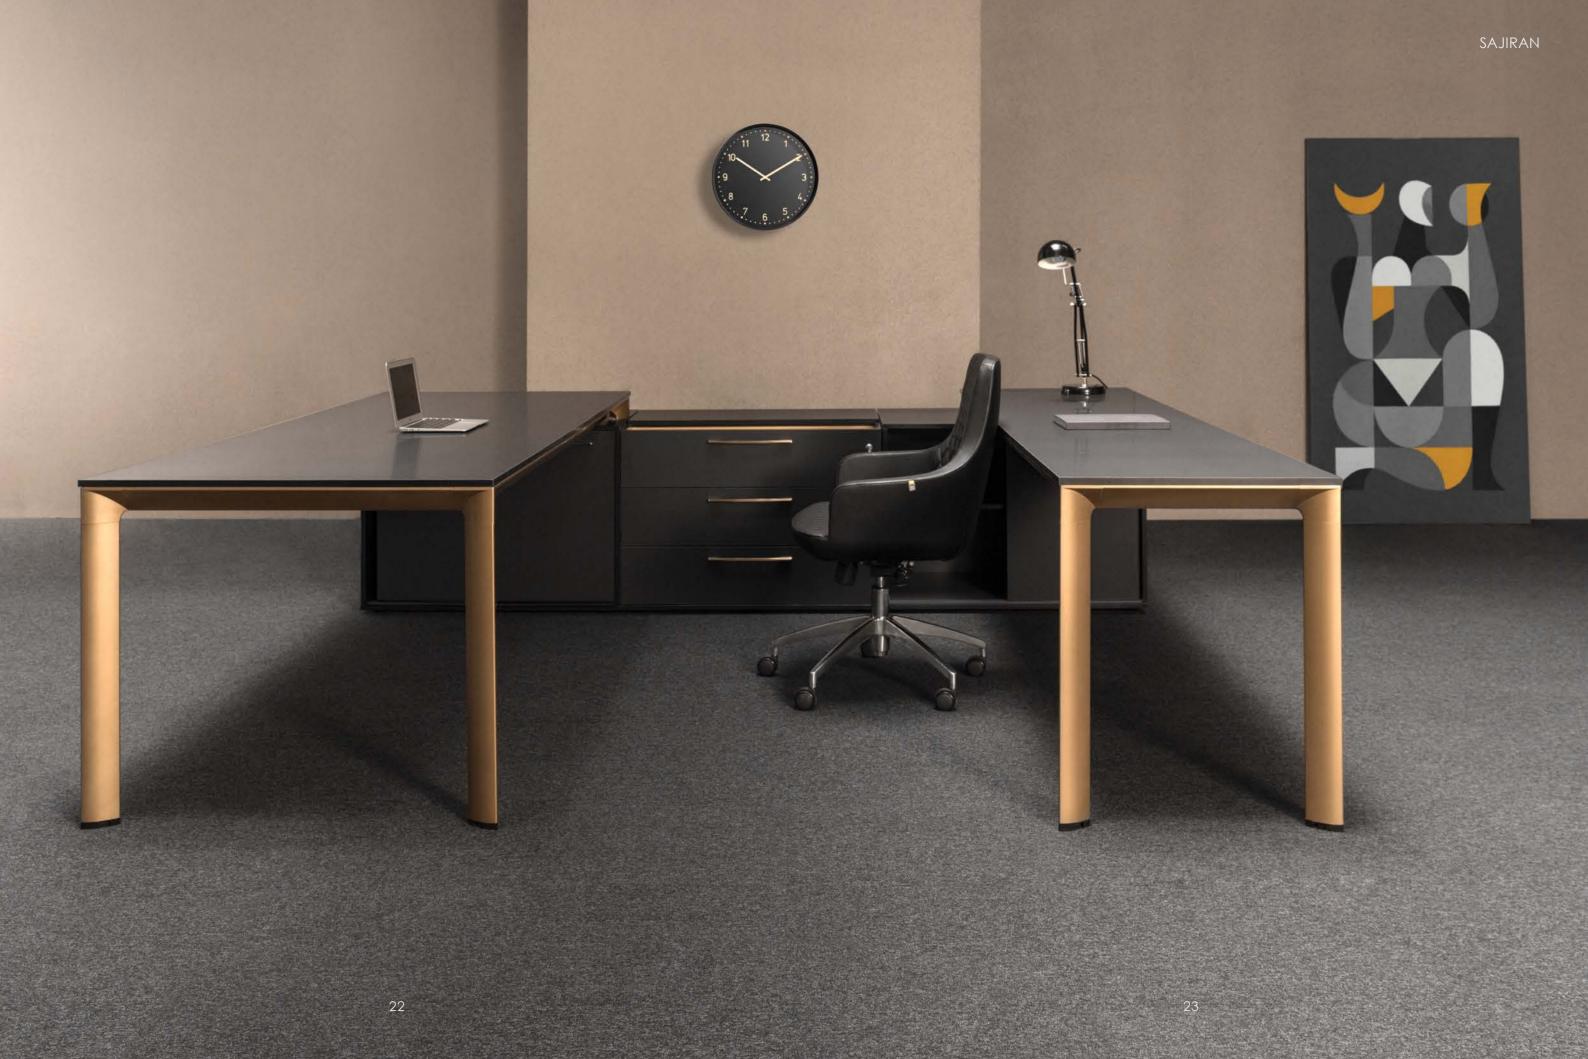

### FAST EXECUTIVE

Black & Gold

The black color symbolizes wealth, mystery, power, elegance, intelligence, severity, mourning, death and being unknown. People who are interested in this color are serious, unattainable, wealthy, successful, self-confident, independent, selfish and egocentric.

The golden color is a symbol of success, wealth, reliability, kindness, generosity and power.

By combining these two colors, we have reached to what they have in common. What every manager looks for: success, wealth and power.

#### EXECUTIVE DESK

The unique and modern management tables of the FAST Collection have been created with the combination of art and technology. This attractive product is the perfect choice for top managers in offices.