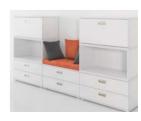

## STORAGE

FAST storage units including credenza, filing cabinet and bookshelf have various models and customizable elements that will efficiently accommodate both current and future storage needs.

They offer opportunity for decorative display and keep necessary books, binders and tools close available.

Cr201

**H**: 150 | **W**: 200 | **D**: 45

Cr203

**H**: 80 | **W**: 180 | **D**: 45

Cr202

**H**: 90 | **W**: 200 | **D**: 45

Cr704

**H**: 58 | **W**: 240 | **D**: 40