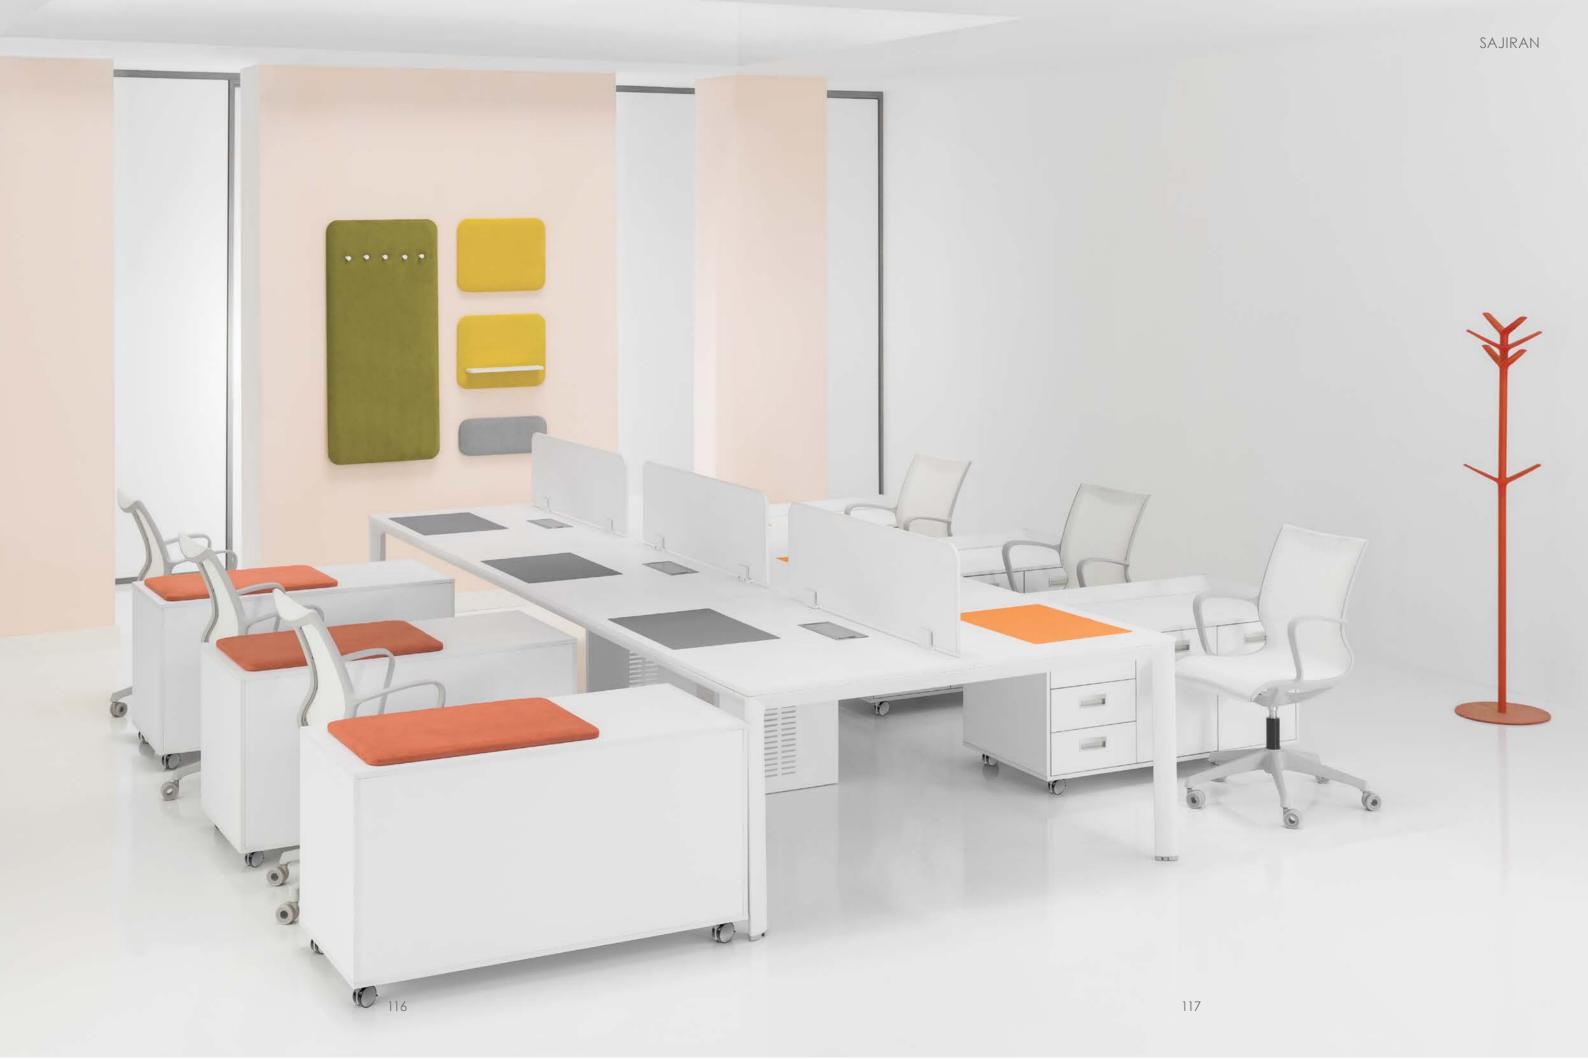

# OPERATIVE WORKSTATION

FAST workstations are designed to look beautiful and work perfectly. It could be set with an unmatched range of work chairs, storage, and accessories.

Workstations can be planned to support three primar work modes: Focused, Shared, and Team. The product can be shipped anywhere across the globe and assembled with ease.

#### OPERATIVE DESK

Expert & personnel desks of the FAST Collection belongs to modern generation. Ergonomic and attractive design of this product increase productivity in the workplace.