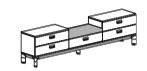

## STORAGE

FAST storage units including credenza, filing cabinet and bookshelf have various models and customizable elements that will efficiently accommodate both current and future storage needs.

They offer opportunity for decorative display and keep necessary books, binders and tools close available.

Cr201

**H**: 150 | **W**: 200 | **D**: 45

Cr203

**H**: 80 | **W**: 180 | **D**: 45

Cr202

**H**: 90 | **W**: 200 | **D**: 45

Cr704

**H**: 58 | **W**: 240 | **D**: 40

Cr706

**H**: 58 | **W**: 240 | **D**: 40

Cr705

**H**: 58 | **W**: 240 | **D**: 40

Cr204

Cr703

**H**: 100 | **W**: 40 | **D**: 49

Cr205

**H**: 80 | **W**: 134 | **D**: 45

Cr702

**H**: 122 | **W**: 240 | **D**: 40

Cr707

**H**: 45 | **W**: 240 | **D**: 40

FLB01-W-F1

**H**: 197 | **W**: 80 | **D**: 35

FLB01-P-F1

**H**: 197 | **W**: 80 | **D**: 35

FLB01-A-F1

**H**: 197 | **W**: 80 | **D**: 35

**H**: 98 | **W**: 240 | **D**: 40

Cr710

**H**: 122 | **W**: 80 | **D**: 40

**H**: 122 | **W**: 240 | **D**: 40

Cr709

Cr701

**H**: 122 | **W**: 80 | **D**: 40

**H**: 122 | **W**: 240 | **D**: 40

Cr708

Cr700

**H**: 122 | **W**: 160 | **D**: 40

FLB00-F1

**H**: 197 | **W**: 80 | **D**: 35

FLB01L-W-F1

**H**: 197 | **W**: 40 | **D**: 35

FLB01L-P-F1

**H**: 197 | **W**: 40 | **D**: 35

154

**H**: 197 | **W**: 40 | **D**: 35

FLB00-F1 **H**: 197 | **W**: 40 | **D**: 35

FLB02-WW-F1 **H**: 197 | **W**: 80 | **D**: 35

FLB03D-A-F1 **H**: 159 | **W**: 80 | **D**: 35

FLB04D-W-F1 **H**: 159 | **W**: 80 | **D**: 35

FLB03-W-F1 **H**: 122 | **W**: 80 | **D**: 35

**H**: 197 | **W**: 80 | **D**: 35

FLB02-AW-F1 **H**: 197 | **W**: 80 | **D**: 35

FLB03-W-F1 **H**: 197 | **W**: 80 | **D**: 35

FLB03-P-F1 **H**: 122 | **W**: 80 | **D**: 35

FLB03-A-F1 **H**: 122 | **W**: 80 | **D**: 35

FLB04-W-F1 **H**: 122 | **W**: 80 | **D**: 35

**H**: 197 | **W**: 40 | **D**: 35

FLB02L-PW-F1 **H**: 197 | **W**: 40 | **D**: 35

FLB02L-AW-F1 **H**: 197 | **W**: 40 | **D**: 35

FLB01-W-F1 **H**: 82 | **W**: 80 | **D**: 35

FLB01-P-F1 **H**: 82 | **W**: 80 | **D**: 35

FLB01-A-F1 **H**: 82 | **W**: 80 | **D**: 35

FLB03L-W-F1 **H**: 197 | **W**: 40 | **D**: 35

FLB03D-W-F1 **H**: 159 | **W**: 80 | **D**: 35

FLB03D-P-F1 **H**: 159 | **W**: 80 | **D**: 35

FLB01-F1 **H**: 82 | **W**: 80 | **D**: 35