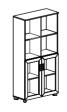

## STORAGE

FAST storage units including credenza, filing cabinet and bookshelf have various models and customizable elements that will efficiently accommodate both current and future storage needs.

They offer opportunity for decorative display and keep necessary books, binders and tools close available.