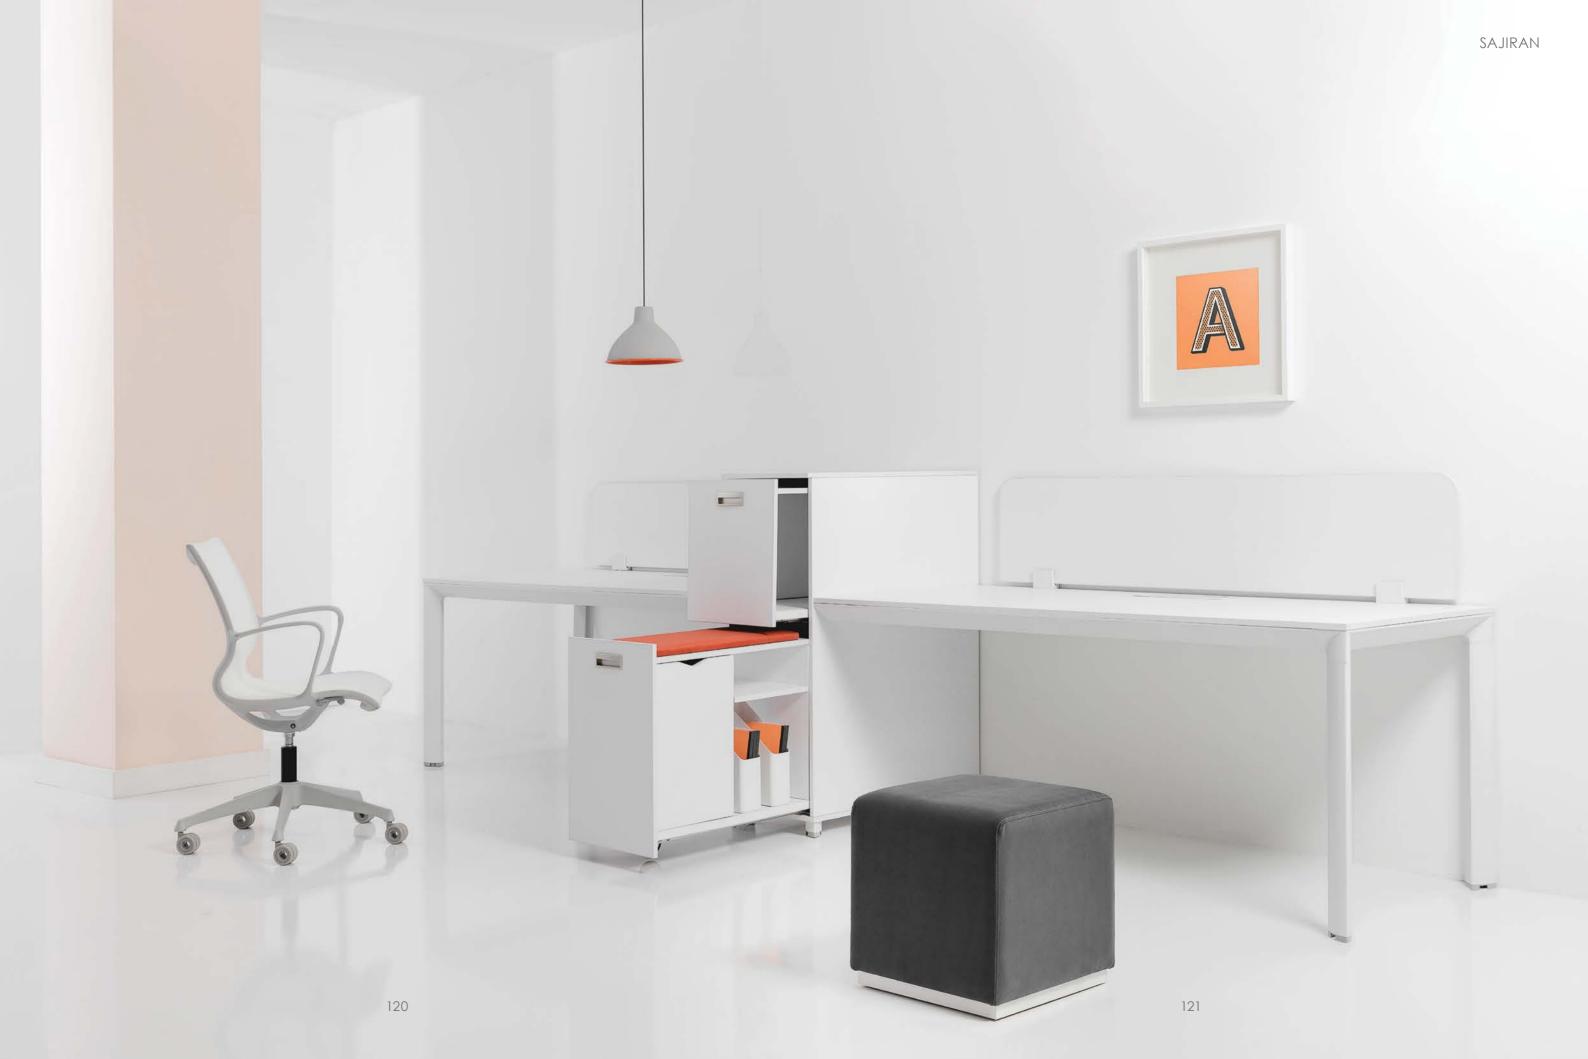

# OPERATIVE WORKSTATION

FAST workstations are designed to look beautiful and work perfectly. It could be set with an unmatched range of work chairs, storage, and accessories.

Workstations can be planned to support three primar work modes: Focused, Shared, and Team. The product can be shipped anywhere across the globe and assembled with ease.

## STORAGE

FAST storage units including credenza, filing cabinet and bookshelf have various models and customizable elements that will efficiently accommodate both current and future storage needs.

They offer opportunity for decorative display and keep necessary books, binders and tools close available.