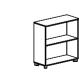

## STORAGE

FAST storage units including credenza, filing cabinet and bookshelf have various models and customizable elements that will efficiently accommodate both current and future storage needs.

They offer opportunity for decorative display and keep necessary books, binders and tools close available.