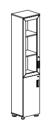

## STORAGE

FAST storage units including credenza, filing cabinet and bookshelf have various models and customizable elements that will efficiently accommodate both current and future storage needs.

They offer opportunity for decorative display and keep necessary books, binders and tools close available.