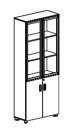

## STORAGE

FAST storage units including credenza, filing cabinet and bookshelf have various models and customizable elements that will efficiently accommodate both current and future storage needs.

They offer opportunity for decorative display and keep necessary books, binders and tools close available.