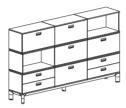

## STORAGE

FAST storage units including credenza, filing cabinet and bookshelf have various models and customizable elements that will efficiently accommodate both current and future storage needs.

They offer opportunity for decorative display and keep necessary books, binders and tools close available.