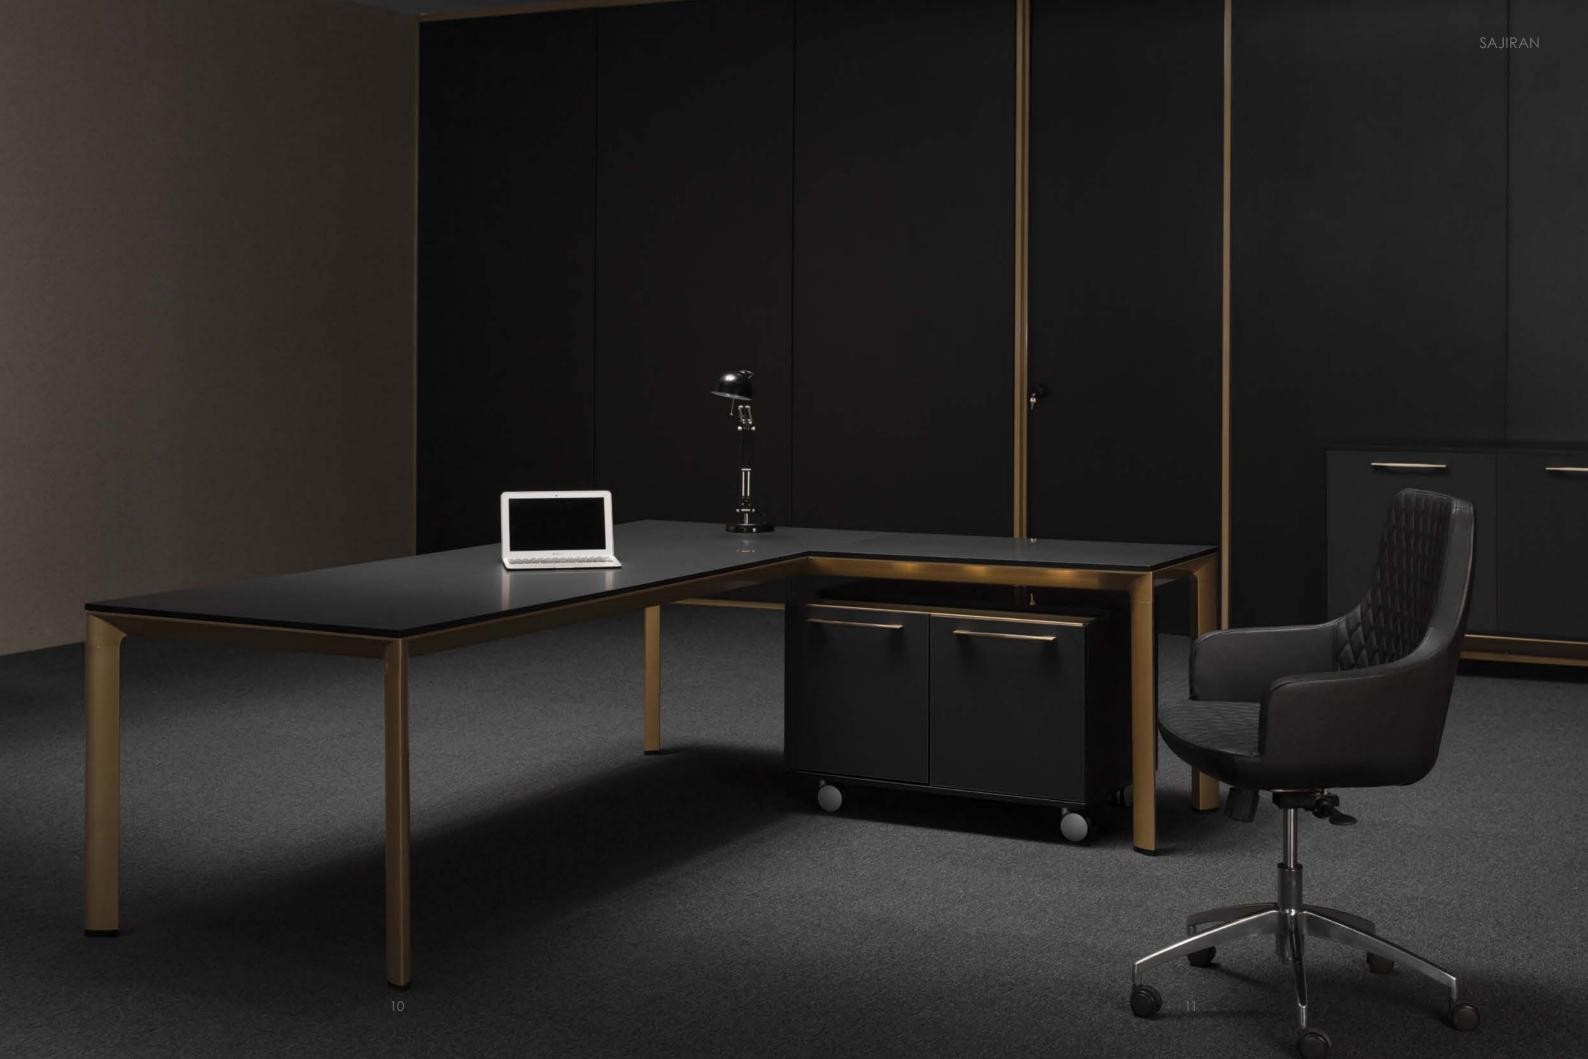

### FAST EXECUTIVE

Black & Gold

The black color symbolizes wealth, mystery, power, elegance, intelligence, severity, mourning, death and being unknown. People who are interested in this color are serious, unattainable, wealthy, successful, self-confident, independent, selfish and egocentric.

The golden color is a symbol of success, wealth, reliability, kindness, generosity and power.

By combining these two colors, we have reached to what they have in common. What every manager looks for: success, wealth and power.

#### EXECUTIVE DESK

The unique and modern management tables of the FAST Collection have been created with the combination of art and technology. This attractive product is the perfect choice for top managers in offices.