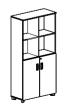

## STORAGE

FAST storage units including credenza, filing cabinet and bookshelf have various models and customizable elements that will efficiently accommodate both current and future storage needs.

They offer opportunity for decorative display and keep necessary books, binders and tools close available.

**H**: 197 | **W**: 80 | **D**: 35

FLB01-A-F1

**H**: 197 | **W**: 80 | **D**: 35

**H**: 98 | **W**: 240 | **D**: 40

Cr710

**H**: 122 | **W**: 80 | **D**: 40

**H**: 122 | **W**: 240 | **D**: 40

Cr709