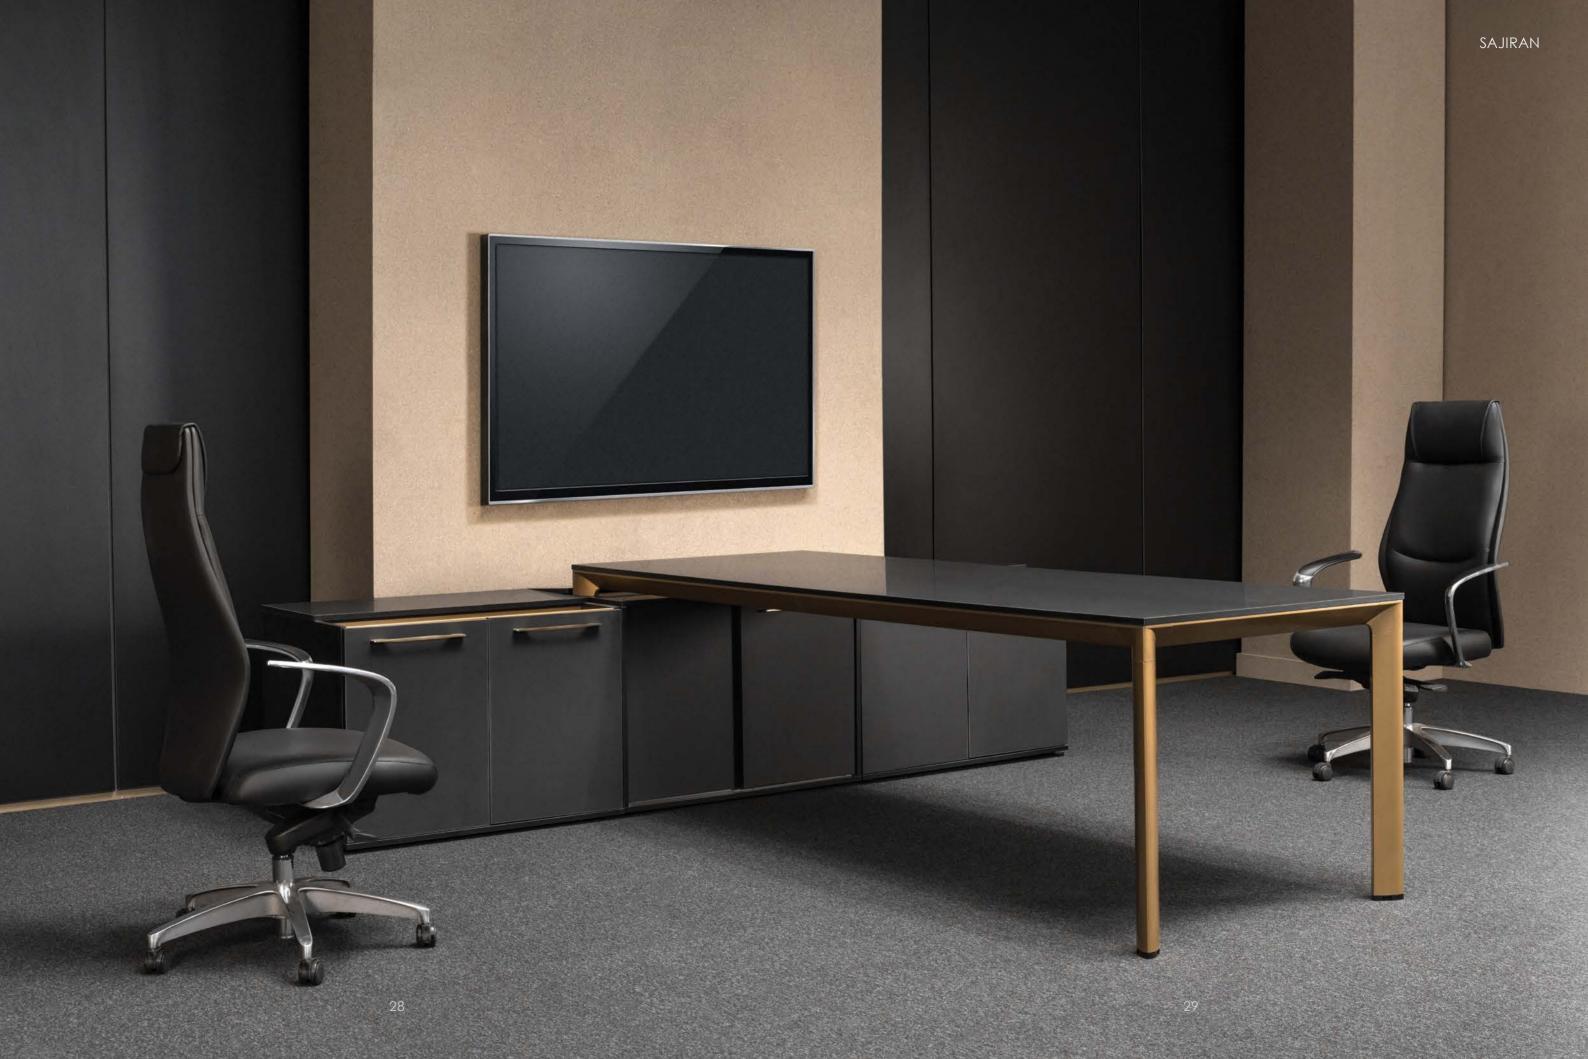

### FAST EXECUTIVE

Black & Gold

The black color symbolizes wealth, mystery, power, elegance, intelligence, severity, mourning, death and being unknown. People who are interested in this color are serious, unattainable, wealthy, successful, self-confident, independent, selfish and egocentric.

The golden color is a symbol of success, wealth, reliability, kindness, generosity and power.

By combining these two colors, we have reached to what they have in common. What every manager looks for: success, wealth and power.

#### EXECUTIVE DESK

The unique and modern management tables of the FAST Collection have been created with the combination of art and technology. This attractive product is the perfect choice for top managers in offices.