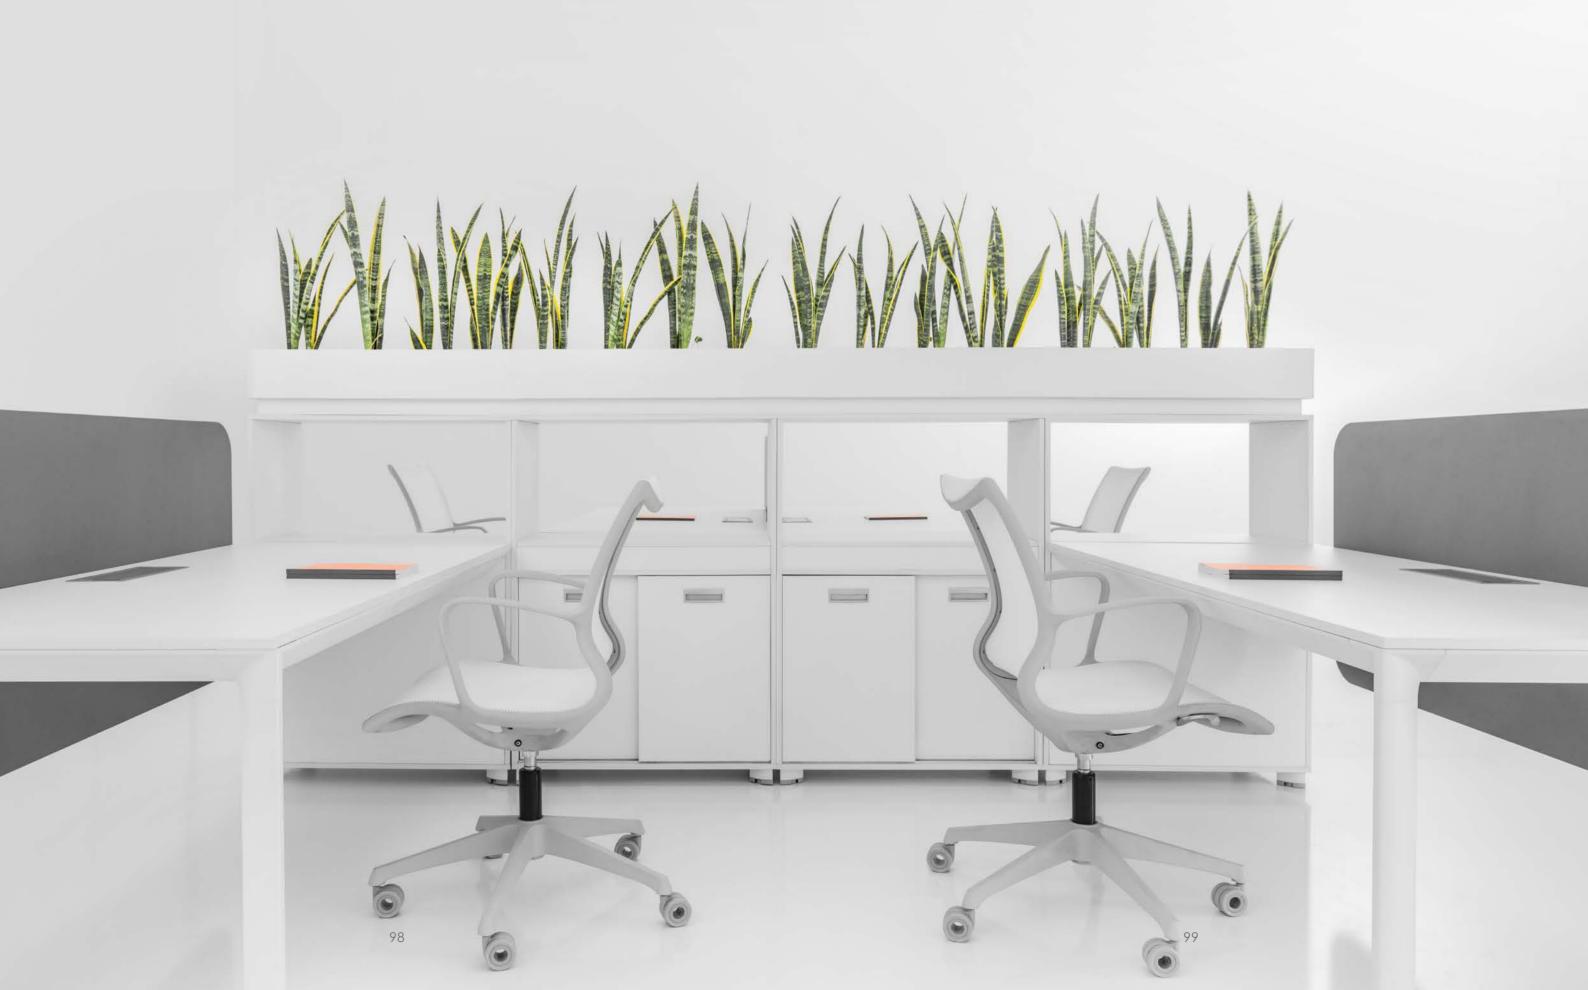

# OPERATIVE WORKSTATION

FAST workstations are designed to look beautiful and work perfectly. It could be set with an unmatched range of work chairs, storage, and accessories.

Workstations can be planned to support three primar work modes: Focused, Shared, and Team. The product can be shipped anywhere across the globe and assembled with ease.