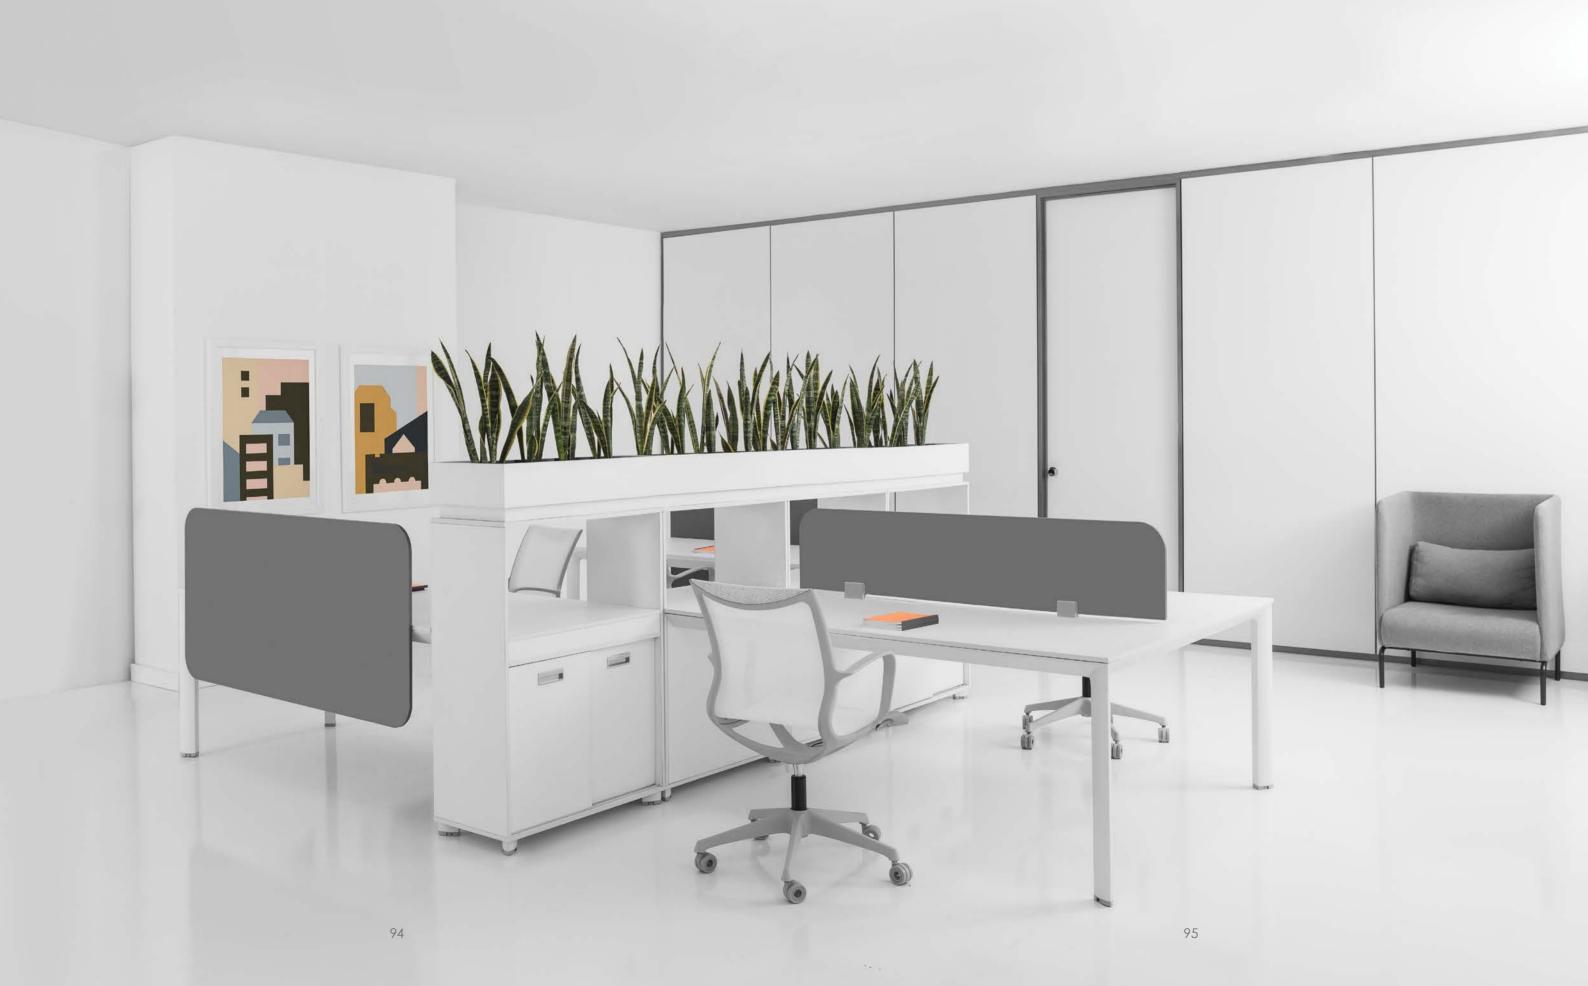

# OPERATIVE WORKSTATION

FAST workstations are designed to look beautiful and work perfectly. It could be set with an unmatched range of work chairs, storage, and accessories.

Workstations can be planned to support three primar work modes: Focused, Shared, and Team. The product can be shipped anywhere across the globe and assembled with ease.