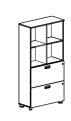

## STORAGE

FAST storage units including credenza, filing cabinet and bookshelf have various models and customizable elements that will efficiently accommodate both current and future storage needs.

They offer opportunity for decorative display and keep necessary books, binders and tools close available.

Cr201

**H**: 150 | **W**: 200 | **D**: 45

Cr203

**H**: 80 | **W**: 180 | **D**: 45

Cr202

**H**: 90 | **W**: 200 | **D**: 45

Cr704

**H**: 58 | **W**: 240 | **D**: 40

Cr706

**H**: 58 | **W**: 240 | **D**: 40

Cr705

**H**: 58 | **W**: 240 | **D**: 40

Cr204

Cr703

**H**: 100 | **W**: 40 | **D**: 49

Cr205

**H**: 80 | **W**: 134 | **D**: 45

Cr702

**H**: 122 | **W**: 240 | **D**: 40

Cr707

**H**: 45 | **W**: 240 | **D**: 40

FLB01-W-F1

**H**: 197 | **W**: 80 | **D**: 35

FLB01-P-F1

**H**: 197 | **W**: 80 | **D**: 35

FLB01-A-F1

**H**: 197 | **W**: 80 | **D**: 35

**H**: 98 | **W**: 240 | **D**: 40

Cr710

**H**: 122 | **W**: 80 | **D**: 40

**H**: 122 | **W**: 240 | **D**: 40

Cr709

Cr701

**H**: 122 | **W**: 80 | **D**: 40

**H**: 122 | **W**: 240 | **D**: 40

Cr708

Cr700

**H**: 122 | **W**: 160 | **D**: 40

FLB00-F1

**H**: 197 | **W**: 80 | **D**: 35

FLB01L-W-F1

**H**: 197 | **W**: 40 | **D**: 35

FLB01L-P-F1

**H**: 197 | **W**: 40 | **D**: 35

154

**H**: 197 | **W**: 40 | **D**: 35

FLB00-F1 **H**: 197 | **W**: 40 | **D**: 35

FLB02-WW-F1 **H**: 197 | **W**: 80 | **D**: 35

FLB03D-A-F1 **H**: 159 | **W**: 80 | **D**: 35

FLB04D-W-F1 **H**: 159 | **W**: 80 | **D**: 35

FLB03-W-F1 **H**: 122 | **W**: 80 | **D**: 35

**H**: 197 | **W**: 80 | **D**: 35

FLB02-AW-F1 **H**: 197 | **W**: 80 | **D**: 35

FLB03-W-F1 **H**: 197 | **W**: 80 | **D**: 35

FLB03-P-F1 **H**: 122 | **W**: 80 | **D**: 35

FLB03-A-F1 **H**: 122 | **W**: 80 | **D**: 35

FLB04-W-F1 **H**: 122 | **W**: 80 | **D**: 35

**H**: 197 | **W**: 40 | **D**: 35

FLB02L-PW-F1 **H**: 197 | **W**: 40 | **D**: 35

FLB02L-AW-F1 **H**: 197 | **W**: 40 | **D**: 35

FLB01-W-F1 **H**: 82 | **W**: 80 | **D**: 35

FLB01-P-F1 **H**: 82 | **W**: 80 | **D**: 35

FLB01-A-F1 **H**: 82 | **W**: 80 | **D**: 35

FLB03L-W-F1 **H**: 197 | **W**: 40 | **D**: 35

FLB03D-W-F1 **H**: 159 | **W**: 80 | **D**: 35

FLB03D-P-F1 **H**: 159 | **W**: 80 | **D**: 35

FLB01-F1 **H**: 82 | **W**: 80 | **D**: 35