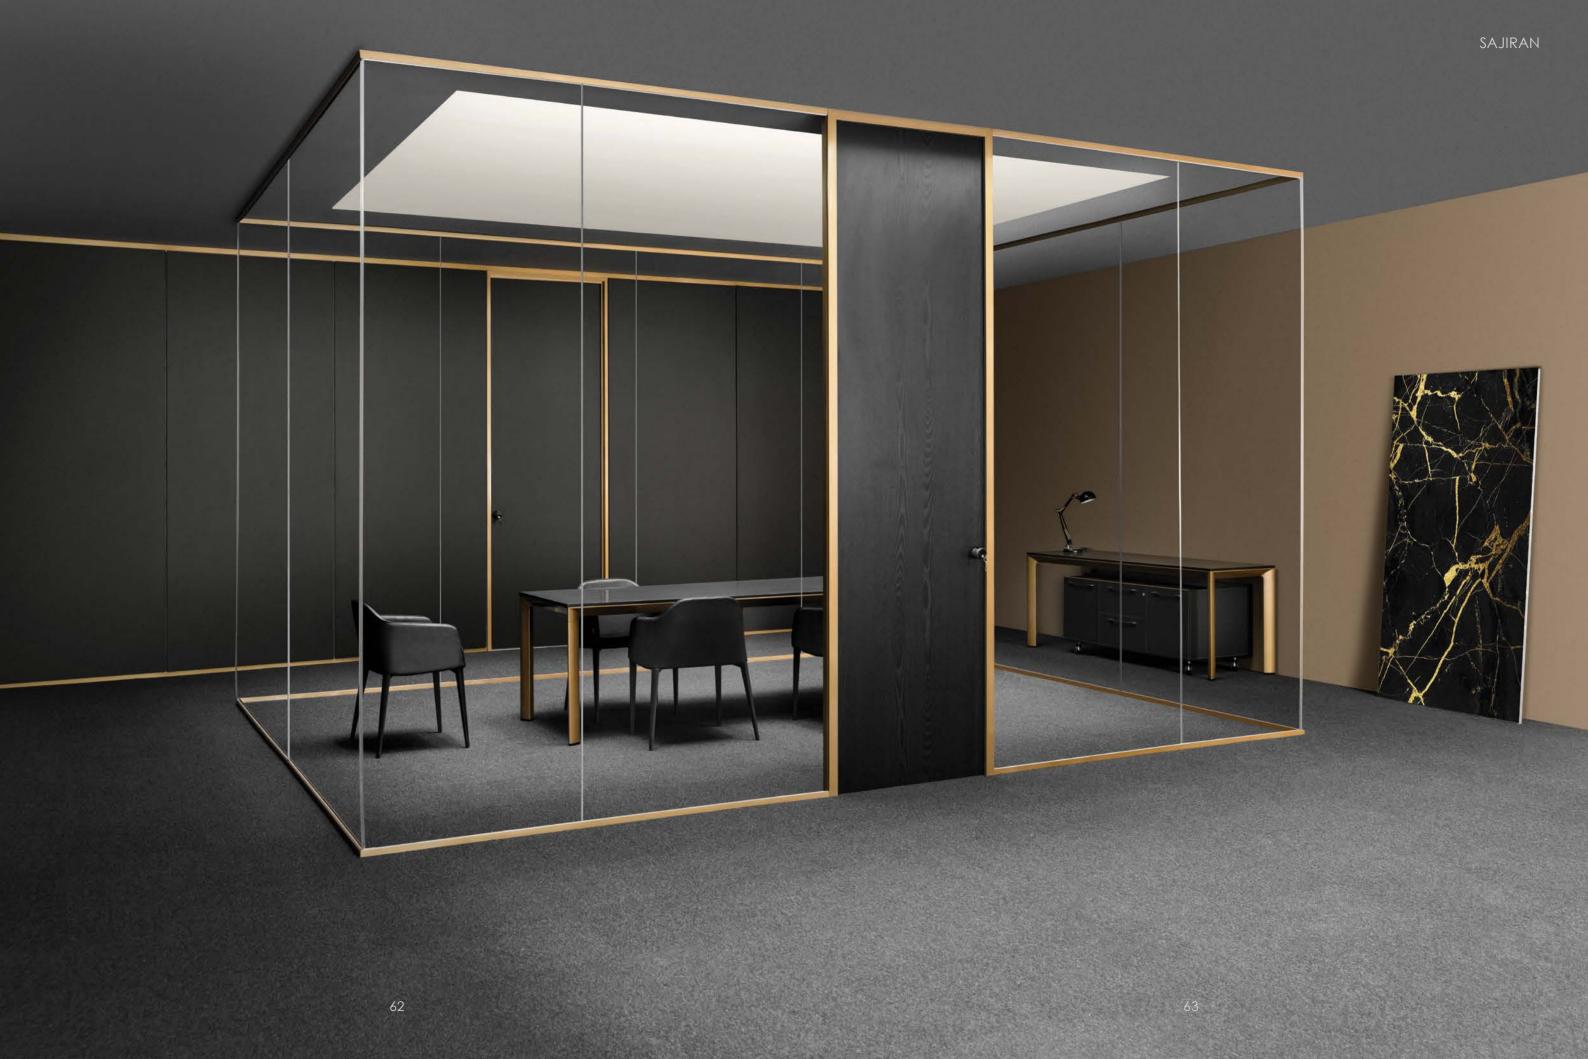

### EXECUTIVE PARTITION WALL

Frameless glass partition are an ideal solution to create transparent working environment. This single-glazed partition system creates attractive rooms with clear views.