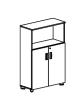

## STORAGE

FAST storage units including credenza, filing cabinet and bookshelf have various models and customizable elements that will efficiently accommodate both current and future storage needs.

They offer opportunity for decorative display and keep necessary books, binders and tools close available.

Cr201

**H**: 150 | **W**: 200 | **D**: 45

Cr203

**H**: 80 | **W**: 180 | **D**: 45

Cr202

**H**: 90 | **W**: 200 | **D**: 45

Cr704

**H**: 58 | **W**: 240 | **D**: 40

Cr706

**H**: 58 | **W**: 240 | **D**: 40

Cr705

**H**: 58 | **W**: 240 | **D**: 40

Cr204

Cr703

**H**: 100 | **W**: 40 | **D**: 49

Cr205

**H**: 80 | **W**: 134 | **D**: 45

Cr702

**H**: 122 | **W**: 240 | **D**: 40

Cr707

**H**: 45 | **W**: 240 | **D**: 40

FLB01-W-F1

**H**: 197 | **W**: 80 | **D**: 35

FLB01-P-F1

**H**: 197 | **W**: 80 | **D**: 35

FLB01-A-F1

**H**: 197 | **W**: 80 | **D**: 35

**H**: 98 | **W**: 240 | **D**: 40

Cr710

**H**: 122 | **W**: 80 | **D**: 40

**H**: 122 | **W**: 240 | **D**: 40

Cr709

Cr701

**H**: 122 | **W**: 80 | **D**: 40

**H**: 122 | **W**: 240 | **D**: 40

Cr708

Cr700

**H**: 122 | **W**: 160 | **D**: 40

FLB00-F1

**H**: 197 | **W**: 80 | **D**: 35

FLB01L-W-F1

**H**: 197 | **W**: 40 | **D**: 35

FLB01L-P-F1

**H**: 197 | **W**: 40 | **D**: 35

154

**H**: 197 | **W**: 40 | **D**: 35

FLB00-F1 **H**: 197 | **W**: 40 | **D**: 35

FLB02-WW-F1 **H**: 197 | **W**: 80 | **D**: 35

FLB03D-A-F1 **H**: 159 | **W**: 80 | **D**: 35

FLB04D-W-F1 **H**: 159 | **W**: 80 | **D**: 35

FLB03-W-F1 **H**: 122 | **W**: 80 | **D**: 35

**H**: 197 | **W**: 80 | **D**: 35

FLB02-AW-F1 **H**: 197 | **W**: 80 | **D**: 35

FLB03-W-F1 **H**: 197 | **W**: 80 | **D**: 35

FLB03-P-F1 **H**: 122 | **W**: 80 | **D**: 35

FLB03-A-F1 **H**: 122 | **W**: 80 | **D**: 35

FLB04-W-F1 **H**: 122 | **W**: 80 | **D**: 35

**H**: 197 | **W**: 40 | **D**: 35

FLB02L-PW-F1 **H**: 197 | **W**: 40 | **D**: 35

FLB02L-AW-F1 **H**: 197 | **W**: 40 | **D**: 35

FLB01-W-F1 **H**: 82 | **W**: 80 | **D**: 35

FLB01-P-F1 **H**: 82 | **W**: 80 | **D**: 35

FLB01-A-F1 **H**: 82 | **W**: 80 | **D**: 35

FLB03L-W-F1 **H**: 197 | **W**: 40 | **D**: 35

FLB03D-W-F1 **H**: 159 | **W**: 80 | **D**: 35

FLB03D-P-F1 **H**: 159 | **W**: 80 | **D**: 35

FLB01-F1 **H**: 82 | **W**: 80 | **D**: 35