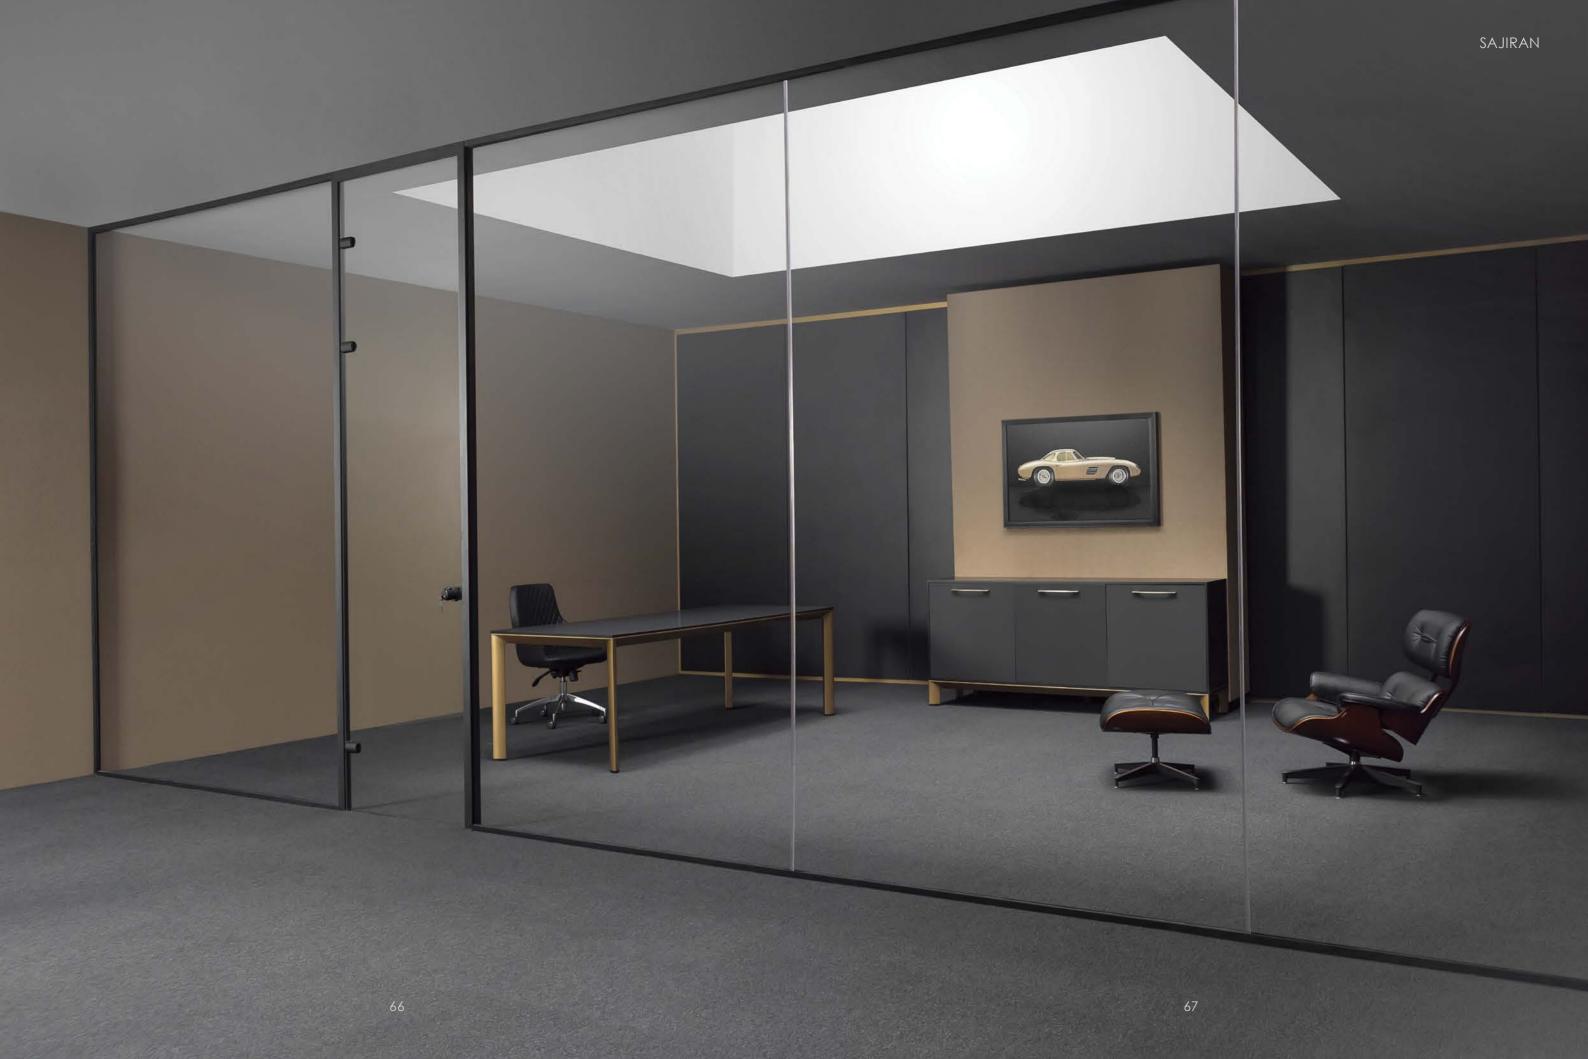

### EXECUTIVE PARTITION WALL

Frameless glass partition are an ideal solution to create transparent working environment. This single-glazed partition system creates attractive rooms with clear views.