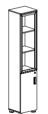

## STORAGE

FAST storage units including credenza, filing cabinet and bookshelf have various models and customizable elements that will efficiently accommodate both current and future storage needs.

They offer opportunity for decorative display and keep necessary books, binders and tools close available.