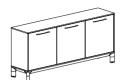

## STORAGE

FAST storage units including credenza, filing cabinet and bookshelf have various models and customizable elements that will efficiently accommodate both current and future storage needs.

They offer opportunity for decorative display and keep necessary books, binders and tools close available.