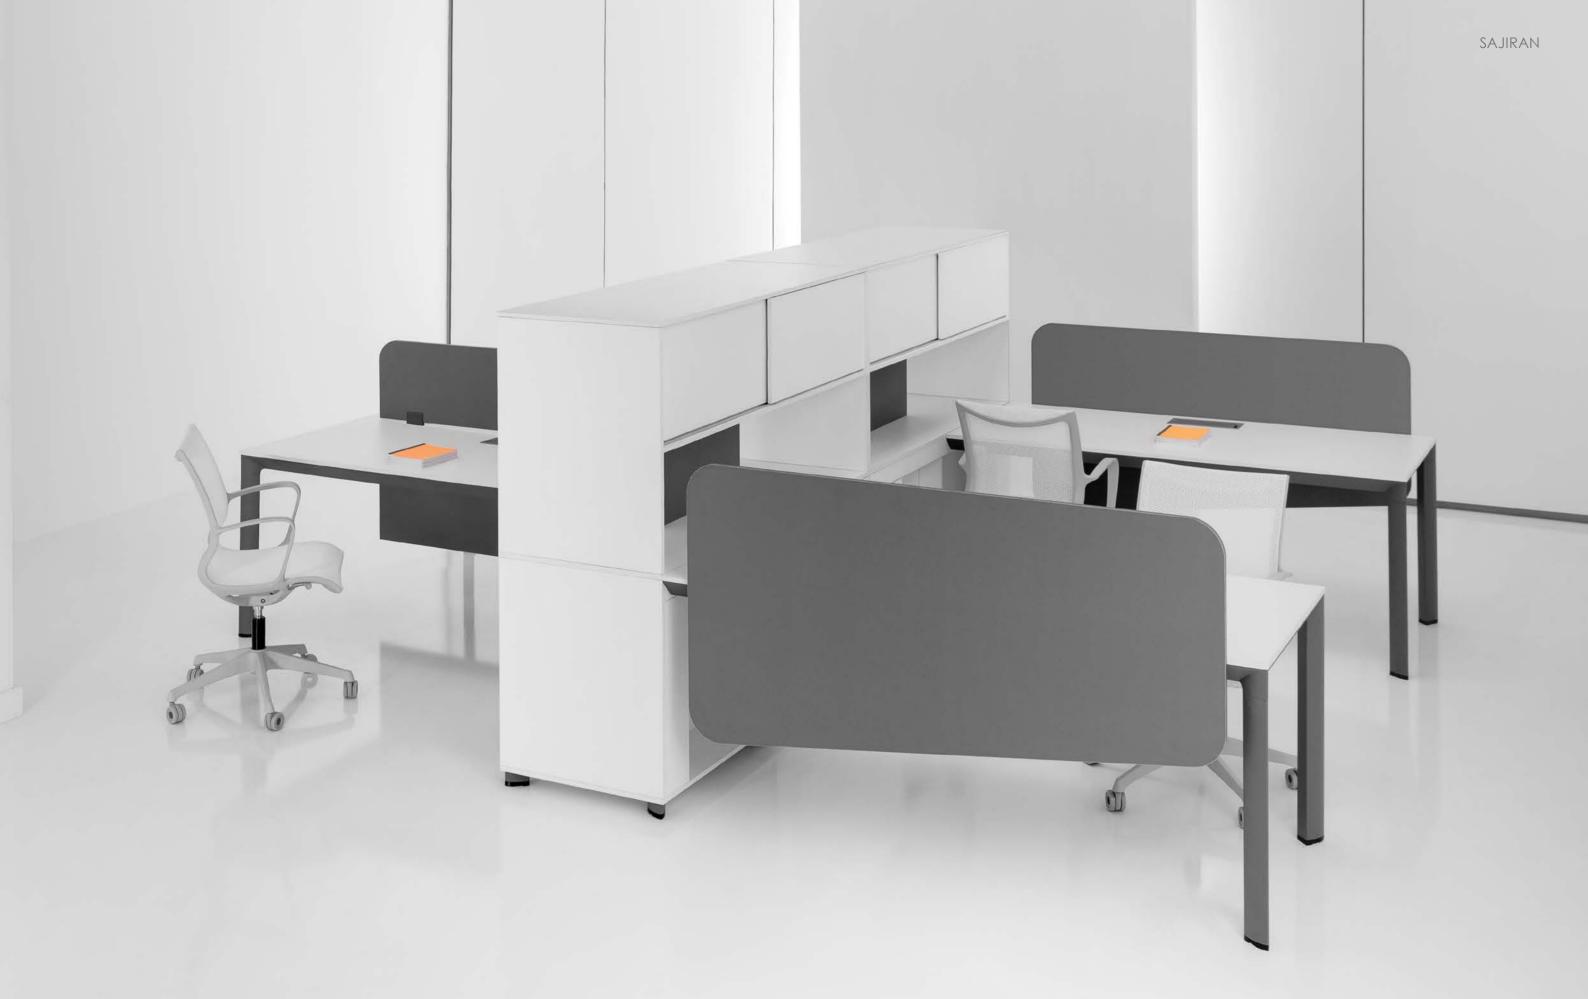

# OPERATIVE WORKSTATION

FAST workstations are designed to look beautiful and work perfectly. It could be set with an unmatched range of work chairs, storage, and accessories.

Workstations can be planned to support three primar work modes: Focused, Shared, and Team. The product can be shipped anywhere across the globe and assembled with ease.

#### OPERATIVE DESK

Expert & personnel desks of the FAST Collection belongs to modern generation. Ergonomic and attractive design of this product increase productivity in the workplace.