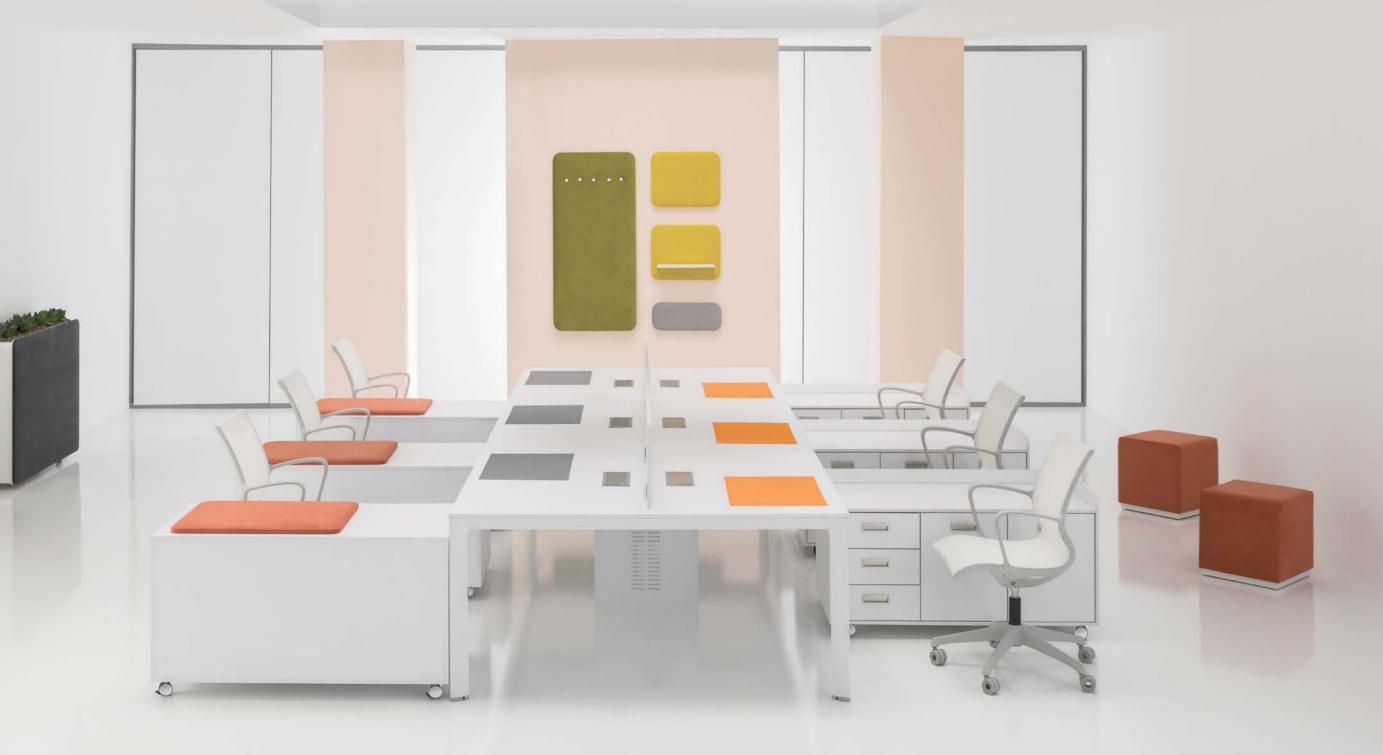

# OPERATIVE WORKSTATION

FAST workstations are designed to look beautiful and work perfectly. It could be set with an unmatched range of work chairs, storage, and accessories.

Workstations can be planned to support three primar work modes: Focused, Shared, and Team. The product can be shipped anywhere across the globe and assembled with ease.

#### OPERATIVE DESK

Expert & personnel desks of the FAST Collection belongs to modern generation. Ergonomic and attractive design of this product increase productivity in the workplace.