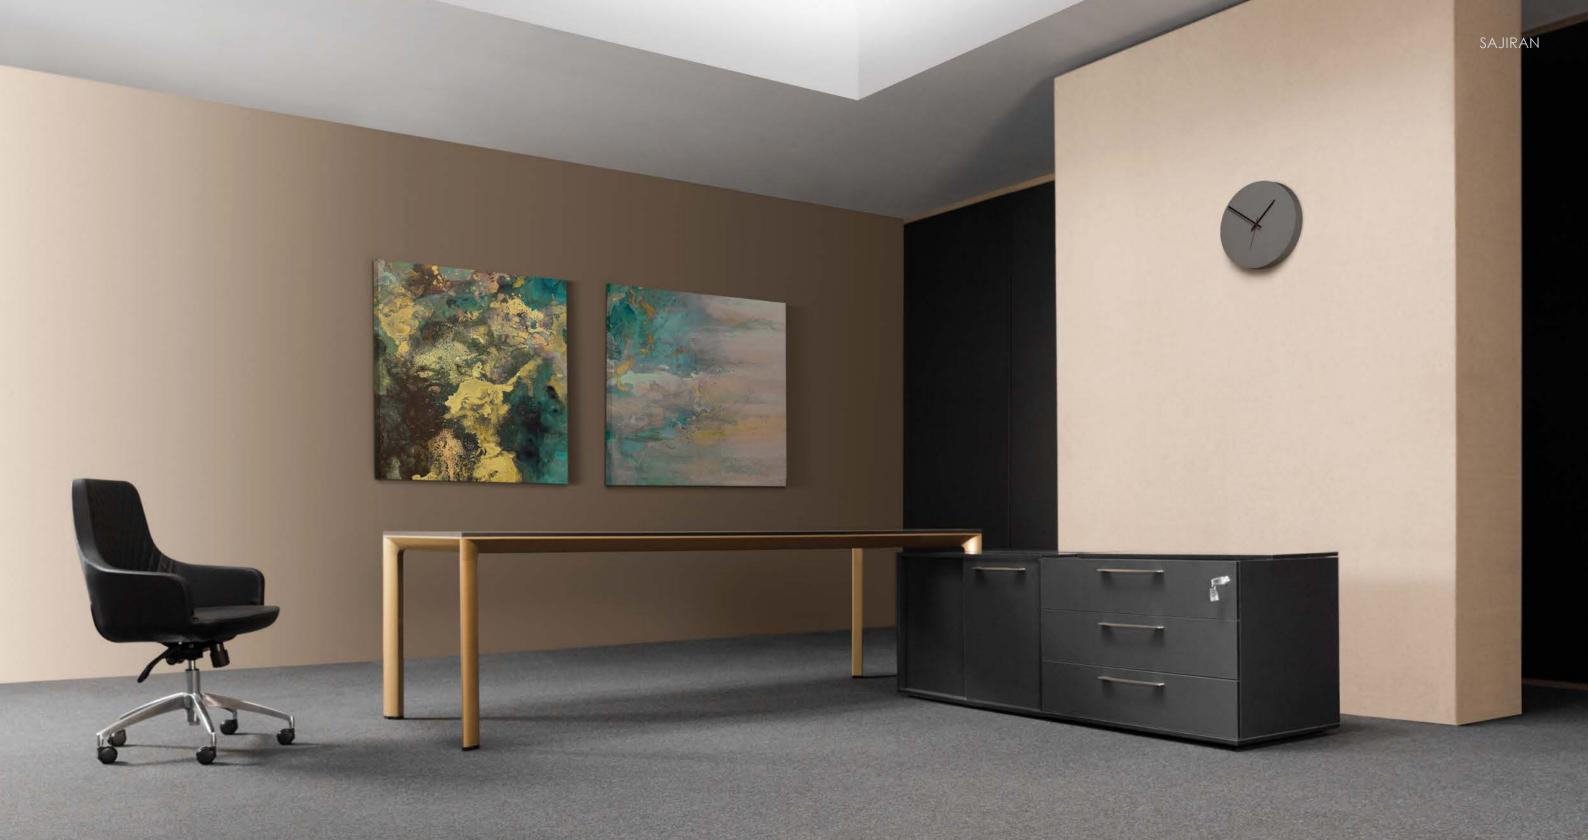

### FAST EXECUTIVE

Black & Gold

The black color symbolizes wealth, mystery, power, elegance, intelligence, severity, mourning, death and being unknown. People who are interested in this color are serious, unattainable, wealthy, successful, self-confident, independent, selfish and egocentric.

The golden color is a symbol of success, wealth, reliability, kindness, generosity and power.

By combining these two colors, we have reached to what they have in common. What every manager looks for: success, wealth and power.

#### EXECUTIVE DESK

The unique and modern management tables of the FAST Collection have been created with the combination of art and technology. This attractive product is the perfect choice for top managers in offices.