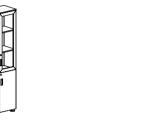

## STORAGE

FAST storage units including credenza, filing cabinet and bookshelf have various models and customizable elements that will efficiently accommodate both current and future storage needs.

They offer opportunity for decorative display and keep necessary books, binders and tools close available.

Cr201

**H**: 150 | **W**: 200 | **D**: 45

Cr203

**H**: 80 | **W**: 180 | **D**: 45

Cr202

**H**: 90 | **W**: 200 | **D**: 45

Cr704

**H**: 58 | **W**: 240 | **D**: 40

Cr706

**H**: 58 | **W**: 240 | **D**: 40

Cr705

**H**: 58 | **W**: 240 | **D**: 40

Cr204

Cr703

**H**: 100 | **W**: 40 | **D**: 49

Cr205

**H**: 80 | **W**: 134 | **D**: 45

Cr702

**H**: 122 | **W**: 240 | **D**: 40

Cr707

**H**: 45 | **W**: 240 | **D**: 40

FLB01-W-F1

**H**: 197 | **W**: 80 | **D**: 35

FLB01-P-F1

**H**: 197 | **W**: 80 | **D**: 35

FLB01-A-F1

**H**: 197 | **W**: 80 | **D**: 35

**H**: 98 | **W**: 240 | **D**: 40

Cr710

**H**: 122 | **W**: 80 | **D**: 40

**H**: 122 | **W**: 240 | **D**: 40

Cr709

Cr701

**H**: 122 | **W**: 80 | **D**: 40

**H**: 122 | **W**: 240 | **D**: 40

Cr708

Cr700

**H**: 122 | **W**: 160 | **D**: 40

FLB00-F1

**H**: 197 | **W**: 80 | **D**: 35

FLB01L-W-F1

**H**: 197 | **W**: 40 | **D**: 35

FLB01L-P-F1

**H**: 197 | **W**: 40 | **D**: 35

154

**H**: 197 | **W**: 40 | **D**: 35

FLB00-F1 **H**: 197 | **W**: 40 | **D**: 35

FLB02-WW-F1 **H**: 197 | **W**: 80 | **D**: 35

FLB03D-A-F1 **H**: 159 | **W**: 80 | **D**: 35

FLB04D-W-F1 **H**: 159 | **W**: 80 | **D**: 35

FLB03-W-F1 **H**: 122 | **W**: 80 | **D**: 35

**H**: 197 | **W**: 80 | **D**: 35

FLB02-AW-F1 **H**: 197 | **W**: 80 | **D**: 35

FLB03-W-F1 **H**: 197 | **W**: 80 | **D**: 35

FLB03-P-F1 **H**: 122 | **W**: 80 | **D**: 35

FLB03-A-F1 **H**: 122 | **W**: 80 | **D**: 35

FLB04-W-F1 **H**: 122 | **W**: 80 | **D**: 35

**H**: 197 | **W**: 40 | **D**: 35

FLB02L-PW-F1 **H**: 197 | **W**: 40 | **D**: 35

FLB02L-AW-F1 **H**: 197 | **W**: 40 | **D**: 35

FLB01-W-F1 **H**: 82 | **W**: 80 | **D**: 35

FLB01-P-F1 **H**: 82 | **W**: 80 | **D**: 35

FLB01-A-F1 **H**: 82 | **W**: 80 | **D**: 35

FLB03L-W-F1 **H**: 197 | **W**: 40 | **D**: 35

FLB03D-W-F1 **H**: 159 | **W**: 80 | **D**: 35

FLB03D-P-F1 **H**: 159 | **W**: 80 | **D**: 35

FLB01-F1 **H**: 82 | **W**: 80 | **D**: 35