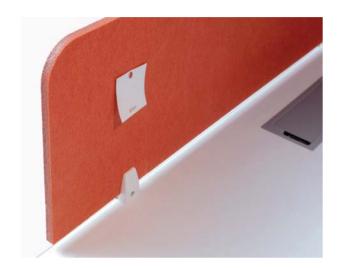

## OPERATIVE PARTITION WALL

The Double Glazed Partition System provides the transparency of glass yet the acoustic rating of a solid wall and with the opaque glass or integral operable blind privacy option. The system is ideal for interior offices, conference rooms, meeting rooms and atriums.

# OPERATIVE WORKSTATION

FAST workstations are designed to look beautiful and work perfectly. It could be set with an unmatched range of work chairs, storage, and accessories.

Workstations can be planned to support three primar work modes: Focused, Shared, and Team. The product can be shipped anywhere across the globe and assembled with ease.