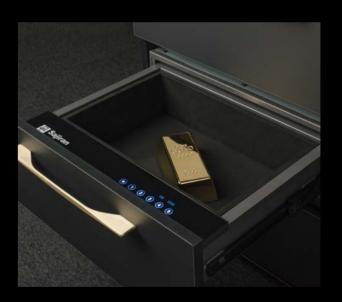

## STORAGE

FAST storage units including credenza, filing cabinet and bookshelf have various models and customizable elements that will efficiently accommodate both current and future storage needs.

They offer opportunity for decorative display and keep necessary books, binders and tools close available.