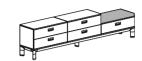

## STORAGE

FAST storage units including credenza, filing cabinet and bookshelf have various models and customizable elements that will efficiently accommodate both current and future storage needs.

They offer opportunity for decorative display and keep necessary books, binders and tools close available.

Cr201

**H**: 150 | **W**: 200 | **D**: 45

Cr203

**H**: 80 | **W**: 180 | **D**: 45

Cr202

**H**: 90 | **W**: 200 | **D**: 45

Cr704

**H**: 58 | **W**: 240 | **D**: 40

Cr706

**H**: 58 | **W**: 240 | **D**: 40

Cr705

**H**: 58 | **W**: 240 | **D**: 40

Cr204

Cr703

**H**: 100 | **W**: 40 | **D**: 49

Cr205

**H**: 80 | **W**: 134 | **D**: 45

Cr702

**H**: 122 | **W**: 240 | **D**: 40

Cr707

**H**: 45 | **W**: 240 | **D**: 40

FLB01-W-F1

**H**: 197 | **W**: 80 | **D**: 35

FLB01-P-F1

**H**: 197 | **W**: 80 | **D**: 35

FLB01-A-F1

**H**: 197 | **W**: 80 | **D**: 35

**H**: 98 | **W**: 240 | **D**: 40

Cr710

**H**: 122 | **W**: 80 | **D**: 40

**H**: 122 | **W**: 240 | **D**: 40

Cr709

Cr701

**H**: 122 | **W**: 80 | **D**: 40

**H**: 122 | **W**: 240 | **D**: 40

Cr708

Cr700

**H**: 122 | **W**: 160 | **D**: 40

FLB00-F1

**H**: 197 | **W**: 80 | **D**: 35

FLB01L-W-F1

**H**: 197 | **W**: 40 | **D**: 35

FLB01L-P-F1

**H**: 197 | **W**: 40 | **D**: 35

154

**H**: 197 | **W**: 40 | **D**: 35

FLB00-F1 **H**: 197 | **W**: 40 | **D**: 35

FLB02-WW-F1 **H**: 197 | **W**: 80 | **D**: 35

FLB03D-A-F1 **H**: 159 | **W**: 80 | **D**: 35

FLB04D-W-F1 **H**: 159 | **W**: 80 | **D**: 35

FLB03-W-F1 **H**: 122 | **W**: 80 | **D**: 35

**H**: 197 | **W**: 80 | **D**: 35

FLB02-AW-F1 **H**: 197 | **W**: 80 | **D**: 35

FLB03-W-F1 **H**: 197 | **W**: 80 | **D**: 35

FLB03-P-F1 **H**: 122 | **W**: 80 | **D**: 35

FLB03-A-F1 **H**: 122 | **W**: 80 | **D**: 35

FLB04-W-F1 **H**: 122 | **W**: 80 | **D**: 35

**H**: 197 | **W**: 40 | **D**: 35

FLB02L-PW-F1 **H**: 197 | **W**: 40 | **D**: 35

FLB02L-AW-F1 **H**: 197 | **W**: 40 | **D**: 35

FLB01-W-F1 **H**: 82 | **W**: 80 | **D**: 35

FLB01-P-F1 **H**: 82 | **W**: 80 | **D**: 35

FLB01-A-F1 **H**: 82 | **W**: 80 | **D**: 35

FLB03L-W-F1 **H**: 197 | **W**: 40 | **D**: 35

FLB03D-W-F1 **H**: 159 | **W**: 80 | **D**: 35

FLB03D-P-F1 **H**: 159 | **W**: 80 | **D**: 35

FLB01-F1 **H**: 82 | **W**: 80 | **D**: 35