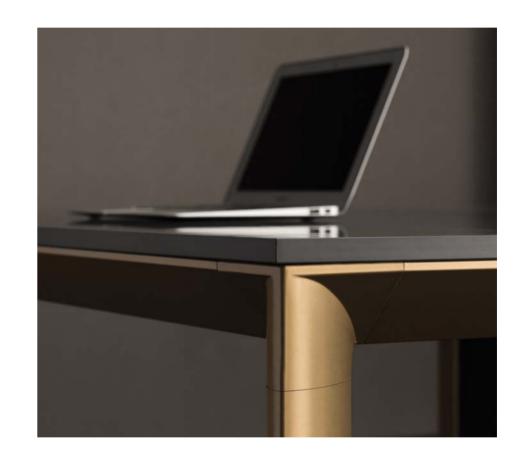

### FAST EXECUTIVE

Black & Gold

The black color symbolizes wealth, mystery, power, elegance, intelligence, severity, mourning, death and being unknown. People who are interested in this color are serious, unattainable, wealthy, successful, self-confident, independent, selfish and egocentric.

The golden color is a symbol of success, wealth, reliability, kindness, generosity and power.

By combining these two colors, we have reached to what they have in common. What every manager looks for: success, wealth and power.

#### EXECUTIVE DESK

The unique and modern management tables of the FAST Collection have been created with the combination of art and technology. This attractive product is the perfect choice for top managers in offices.