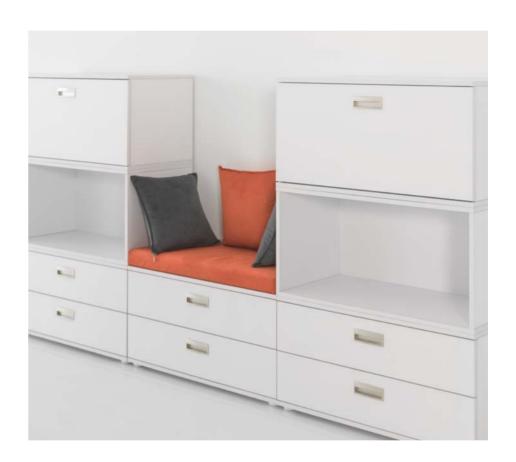

## STORAGE

FAST storage units including credenza, filing cabinet and bookshelf have various models and customizable elements that will efficiently accommodate both current and future storage needs.

They offer opportunity for decorative display and keep necessary books, binders and tools close available.