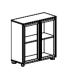

## STORAGE

FAST storage units including credenza, filing cabinet and bookshelf have various models and customizable elements that will efficiently accommodate both current and future storage needs.

They offer opportunity for decorative display and keep necessary books, binders and tools close available.

Cr706

**H**: 58 | **W**: 240 | **D**: 40

Cr705

**H**: 58 | **W**: 240 | **D**: 40

Cr204

Cr703

**H**: 100 | **W**: 40 | **D**: 49

Cr205