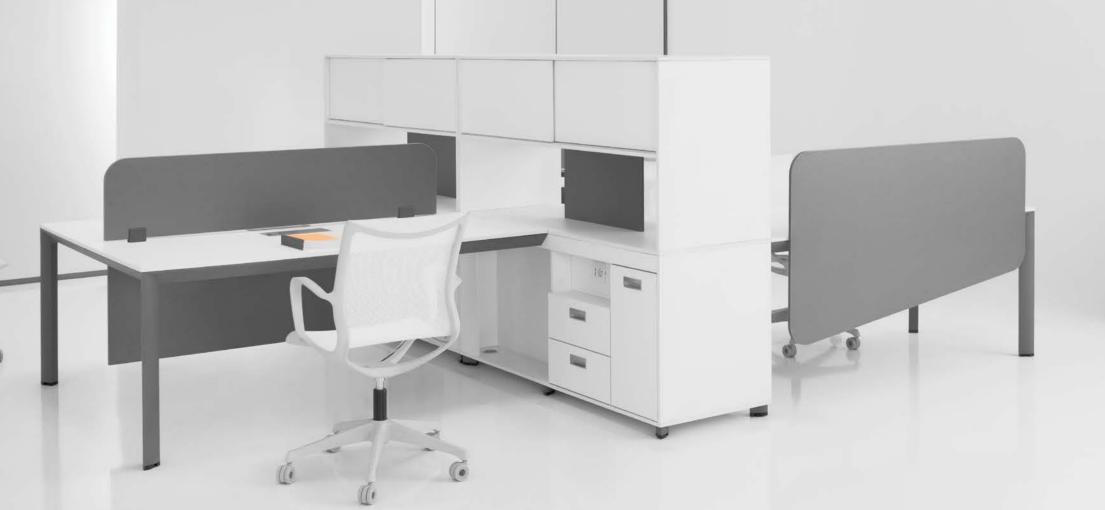

# OPERATIVE WORKSTATION

FAST workstations are designed to look beautiful and work perfectly. It could be set with an unmatched range of work chairs, storage, and accessories.

Workstations can be planned to support three primar work modes: Focused, Shared, and Team. The product can be shipped anywhere across the globe and assembled with ease.

#### OPERATIVE DESK

Expert & personnel desks of the FAST Collection belongs to modern generation. Ergonomic and attractive design of this product increase productivity in the workplace.