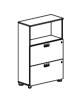

## STORAGE

FAST storage units including credenza, filing cabinet and bookshelf have various models and customizable elements that will efficiently accommodate both current and future storage needs.

They offer opportunity for decorative display and keep necessary books, binders and tools close available.