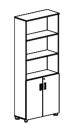

## STORAGE

FAST storage units including credenza, filing cabinet and bookshelf have various models and customizable elements that will efficiently accommodate both current and future storage needs.

They offer opportunity for decorative display and keep necessary books, binders and tools close available.