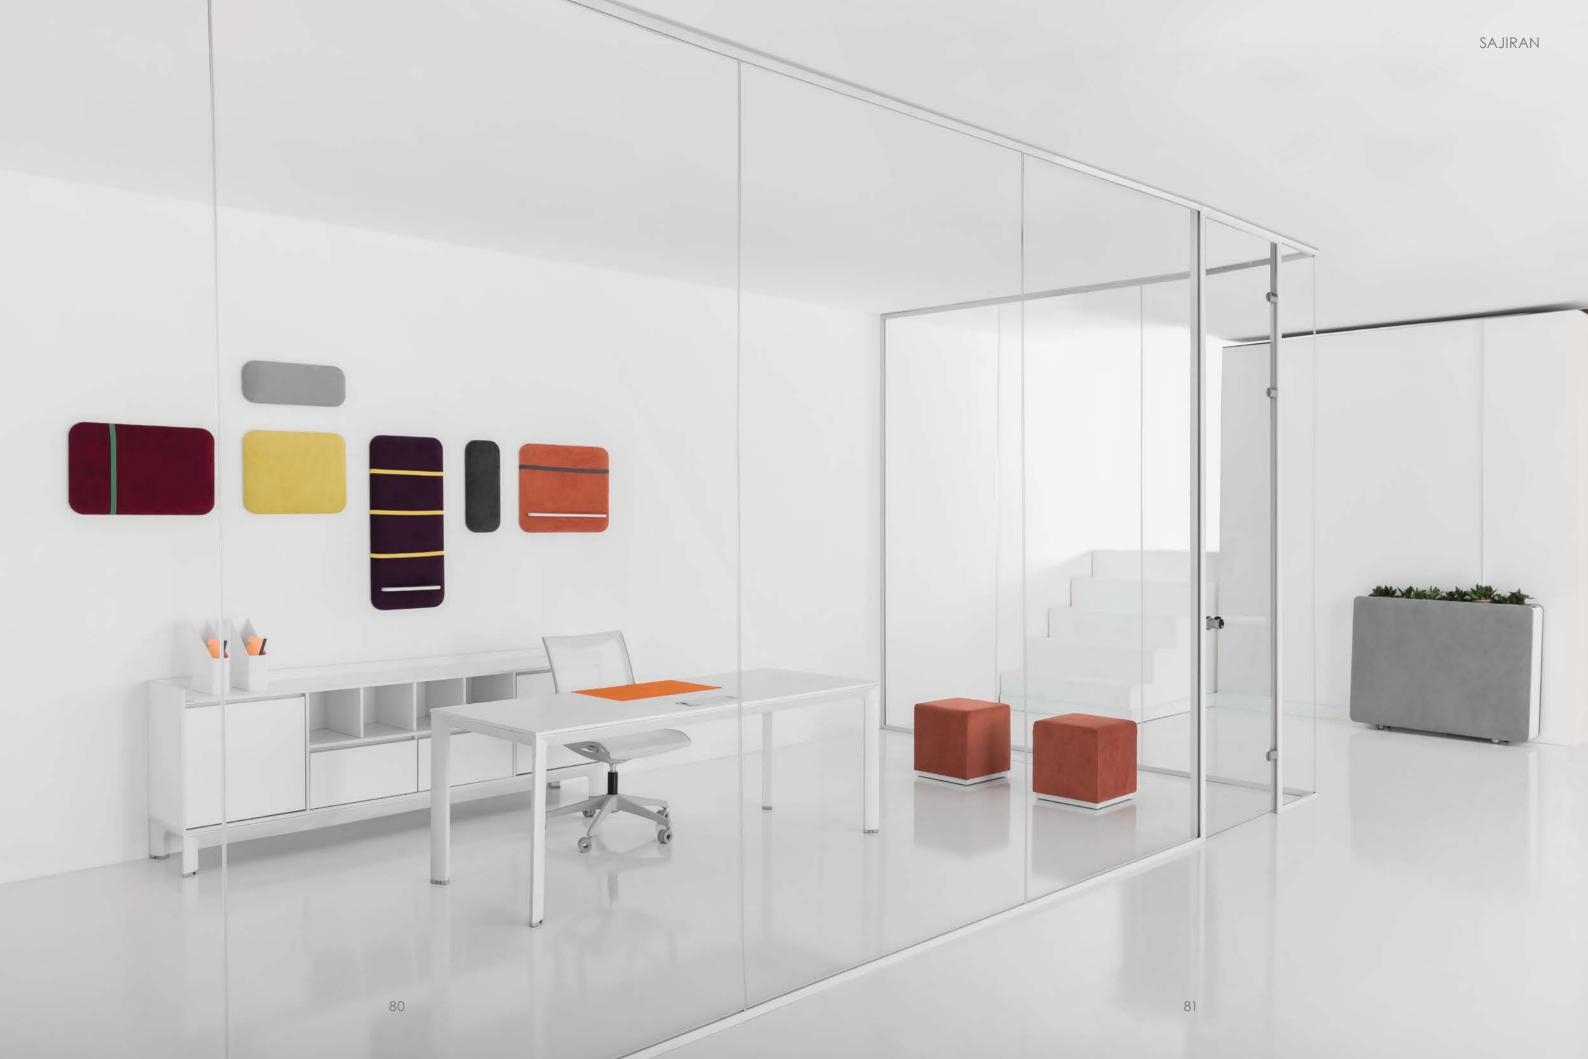

## OPERATIVE PARTITION WALL

The Double Glazed Partition System provides the transparency of glass yet the acoustic rating of a solid wall and with the opaque glass or integral operable blind privacy option. The system is ideal for interior offices, conference rooms, meeting rooms and atriums.

# OPERATIVE WORKSTATION

FAST workstations are designed to look beautiful and work perfectly. It could be set with an unmatched range of work chairs, storage, and accessories.

Workstations can be planned to support three primar work modes: Focused, Shared, and Team. The product can be shipped anywhere across the globe and assembled with ease.