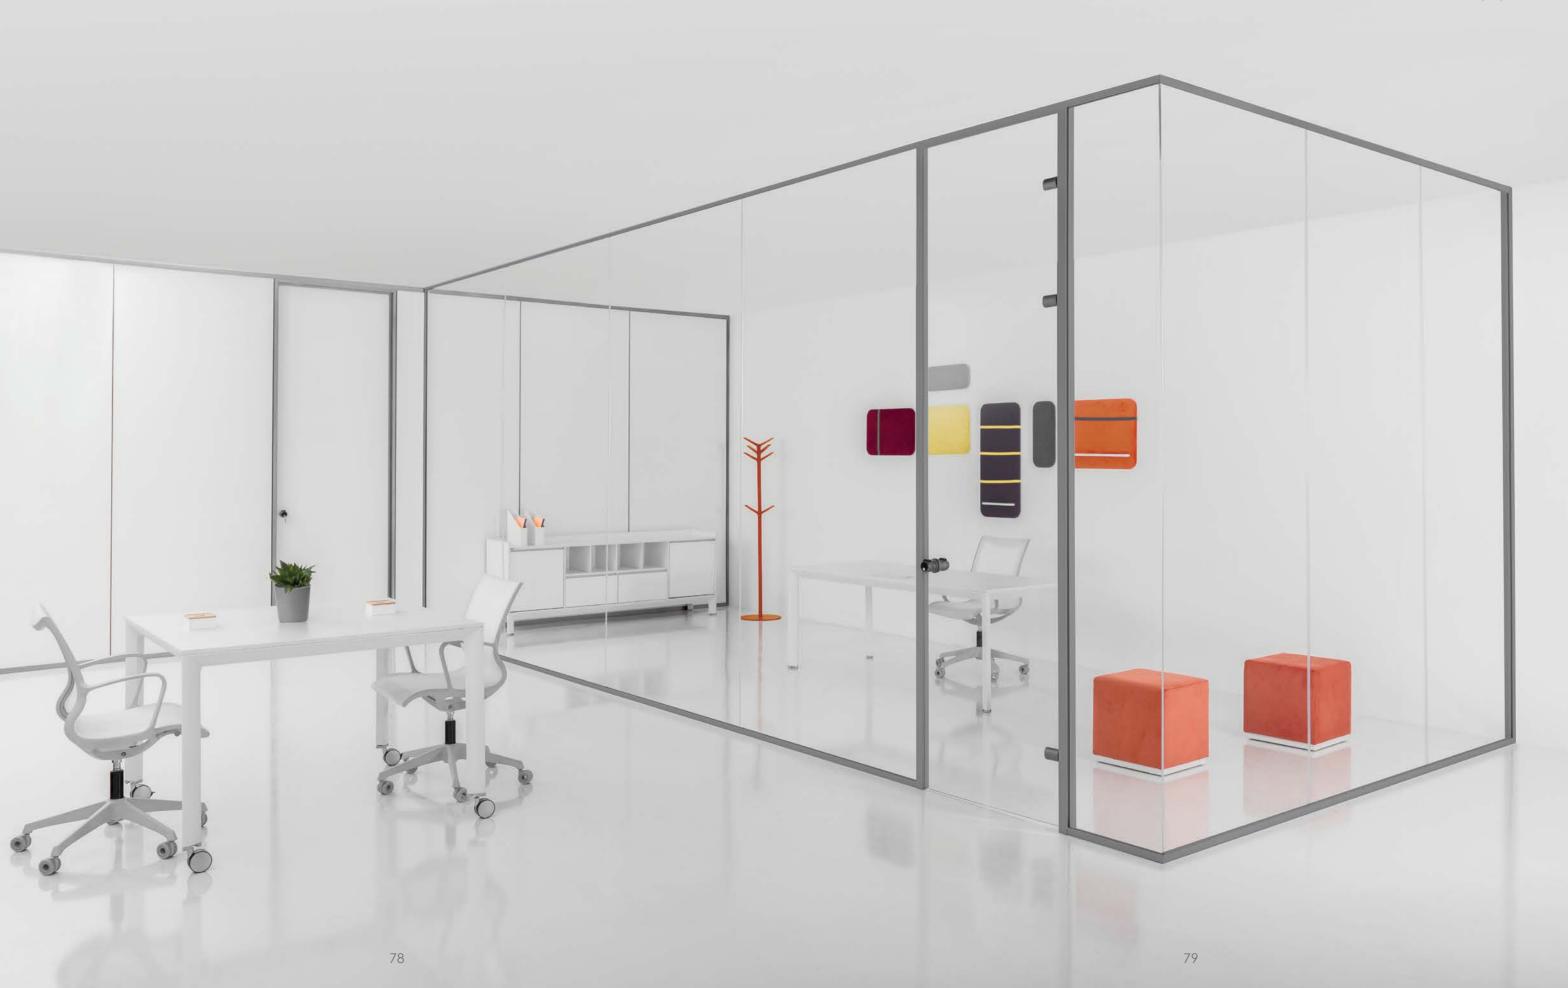

## OPERATIVE PARTITION WALL

The Double Glazed Partition System provides the transparency of glass yet the acoustic rating of a solid wall and with the opaque glass or integral operable blind privacy option. The system is ideal for interior offices, conference rooms, meeting rooms and atriums.

# OPERATIVE WORKSTATION

FAST workstations are designed to look beautiful and work perfectly. It could be set with an unmatched range of work chairs, storage, and accessories.

Workstations can be planned to support three primar work modes: Focused, Shared, and Team. The product can be shipped anywhere across the globe and assembled with ease.