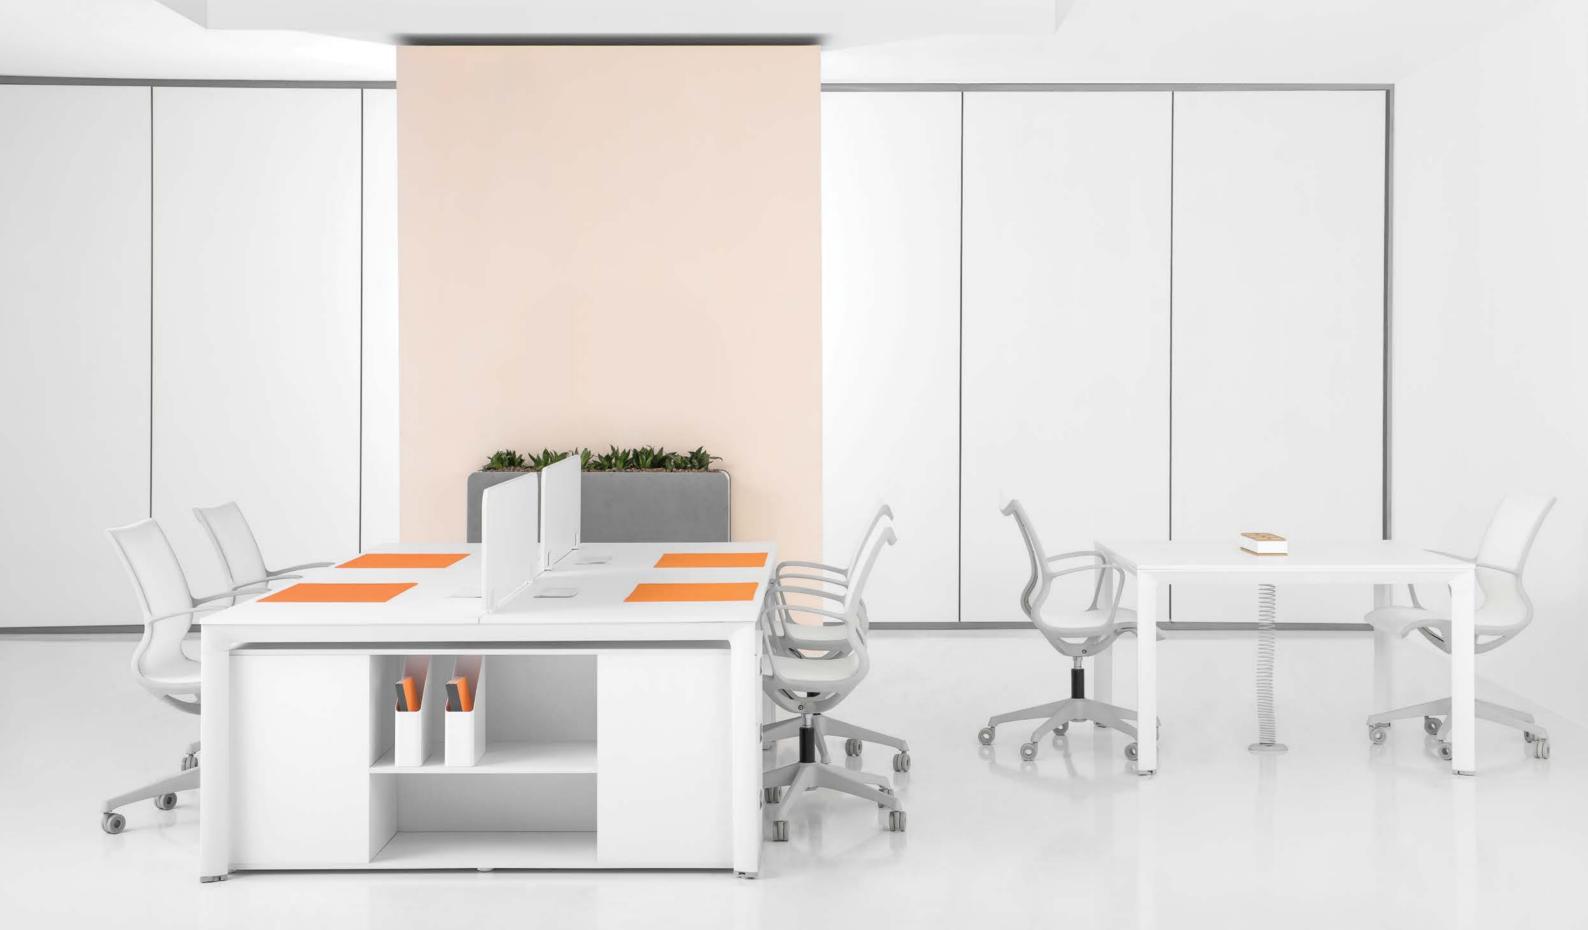

# OPERATIVE WORKSTATION

FAST workstations are designed to look beautiful and work perfectly. It could be set with an unmatched range of work chairs, storage, and accessories.

Workstations can be planned to support three primar work modes: Focused, Shared, and Team. The product can be shipped anywhere across the globe and assembled with ease.