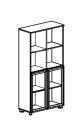

## STORAGE

FAST storage units including credenza, filing cabinet and bookshelf have various models and customizable elements that will efficiently accommodate both current and future storage needs.

They offer opportunity for decorative display and keep necessary books, binders and tools close available.

Cr201

**H**: 150 | **W**: 200 | **D**: 45

Cr203

**H**: 80 | **W**: 180 | **D**: 45

Cr202

**H**: 90 | **W**: 200 | **D**: 45

Cr704

**H**: 58 | **W**: 240 | **D**: 40

Cr706

**H**: 58 | **W**: 240 | **D**: 40

Cr705

**H**: 58 | **W**: 240 | **D**: 40

Cr204

Cr703

**H**: 100 | **W**: 40 | **D**: 49

Cr205

**H**: 80 | **W**: 134 | **D**: 45

Cr702

**H**: 122 | **W**: 240 | **D**: 40

Cr707

**H**: 45 | **W**: 240 | **D**: 40

FLB01-W-F1

**H**: 197 | **W**: 80 | **D**: 35

FLB01-P-F1

**H**: 197 | **W**: 80 | **D**: 35

FLB01-A-F1

**H**: 197 | **W**: 80 | **D**: 35

**H**: 98 | **W**: 240 | **D**: 40

Cr710

**H**: 122 | **W**: 80 | **D**: 40

**H**: 122 | **W**: 240 | **D**: 40

Cr709

Cr701

**H**: 122 | **W**: 80 | **D**: 40

**H**: 122 | **W**: 240 | **D**: 40

Cr708

Cr700

**H**: 122 | **W**: 160 | **D**: 40

FLB00-F1

**H**: 197 | **W**: 80 | **D**: 35

FLB01L-W-F1

**H**: 197 | **W**: 40 | **D**: 35

FLB01L-P-F1

**H**: 197 | **W**: 40 | **D**: 35

154

**H**: 197 | **W**: 40 | **D**: 35

FLB00-F1 **H**: 197 | **W**: 40 | **D**: 35

FLB02-WW-F1 **H**: 197 | **W**: 80 | **D**: 35

FLB03D-A-F1 **H**: 159 | **W**: 80 | **D**: 35

FLB04D-W-F1 **H**: 159 | **W**: 80 | **D**: 35

FLB03-W-F1 **H**: 122 | **W**: 80 | **D**: 35

**H**: 197 | **W**: 80 | **D**: 35

FLB02-AW-F1 **H**: 197 | **W**: 80 | **D**: 35

FLB03-W-F1 **H**: 197 | **W**: 80 | **D**: 35

FLB03-P-F1 **H**: 122 | **W**: 80 | **D**: 35

FLB03-A-F1 **H**: 122 | **W**: 80 | **D**: 35

FLB04-W-F1 **H**: 122 | **W**: 80 | **D**: 35

**H**: 197 | **W**: 40 | **D**: 35

FLB02L-PW-F1 **H**: 197 | **W**: 40 | **D**: 35

FLB02L-AW-F1 **H**: 197 | **W**: 40 | **D**: 35

FLB01-W-F1 **H**: 82 | **W**: 80 | **D**: 35

FLB01-P-F1 **H**: 82 | **W**: 80 | **D**: 35

FLB01-A-F1 **H**: 82 | **W**: 80 | **D**: 35

FLB03L-W-F1 **H**: 197 | **W**: 40 | **D**: 35

FLB03D-W-F1 **H**: 159 | **W**: 80 | **D**: 35

FLB03D-P-F1 **H**: 159 | **W**: 80 | **D**: 35

FLB01-F1 **H**: 82 | **W**: 80 | **D**: 35