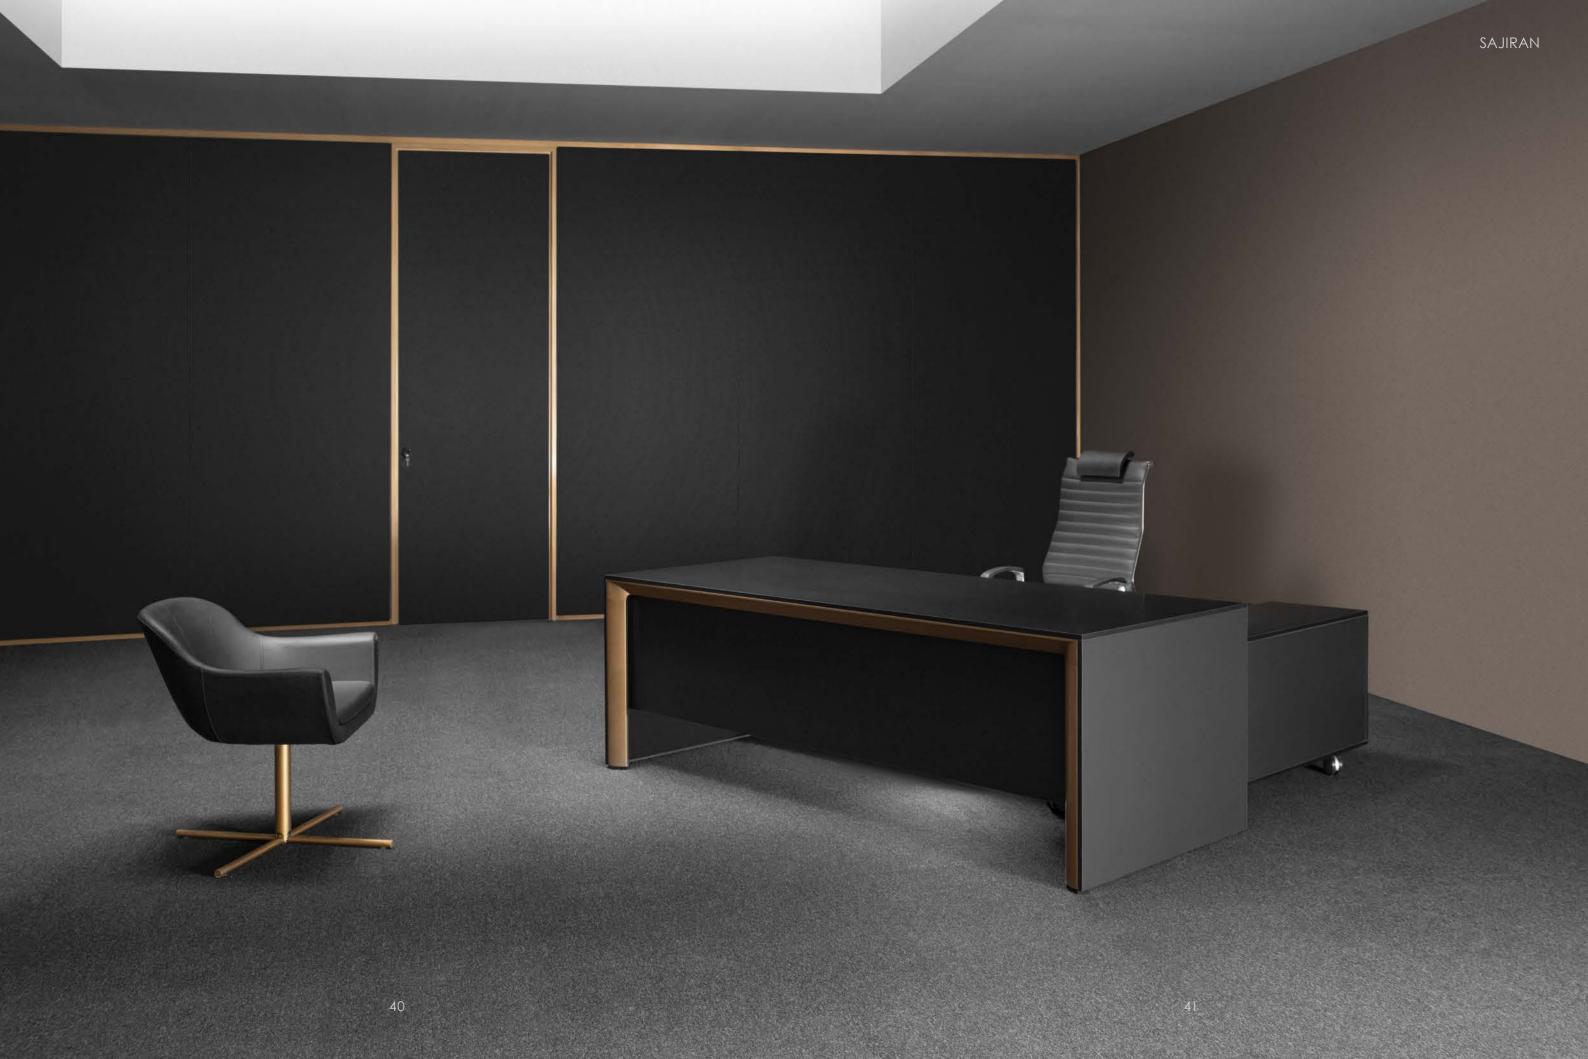

### FAST EXECUTIVE

Black & Gold

The black color symbolizes wealth, mystery, power, elegance, intelligence, severity, mourning, death and being unknown. People who are interested in this color are serious, unattainable, wealthy, successful, self-confident, independent, selfish and egocentric.

The golden color is a symbol of success, wealth, reliability, kindness, generosity and power.

By combining these two colors, we have reached to what they have in common. What every manager looks for: success, wealth and power.

#### EXECUTIVE DESK

The unique and modern management tables of the FAST Collection have been created with the combination of art and technology. This attractive product is the perfect choice for top managers in offices.