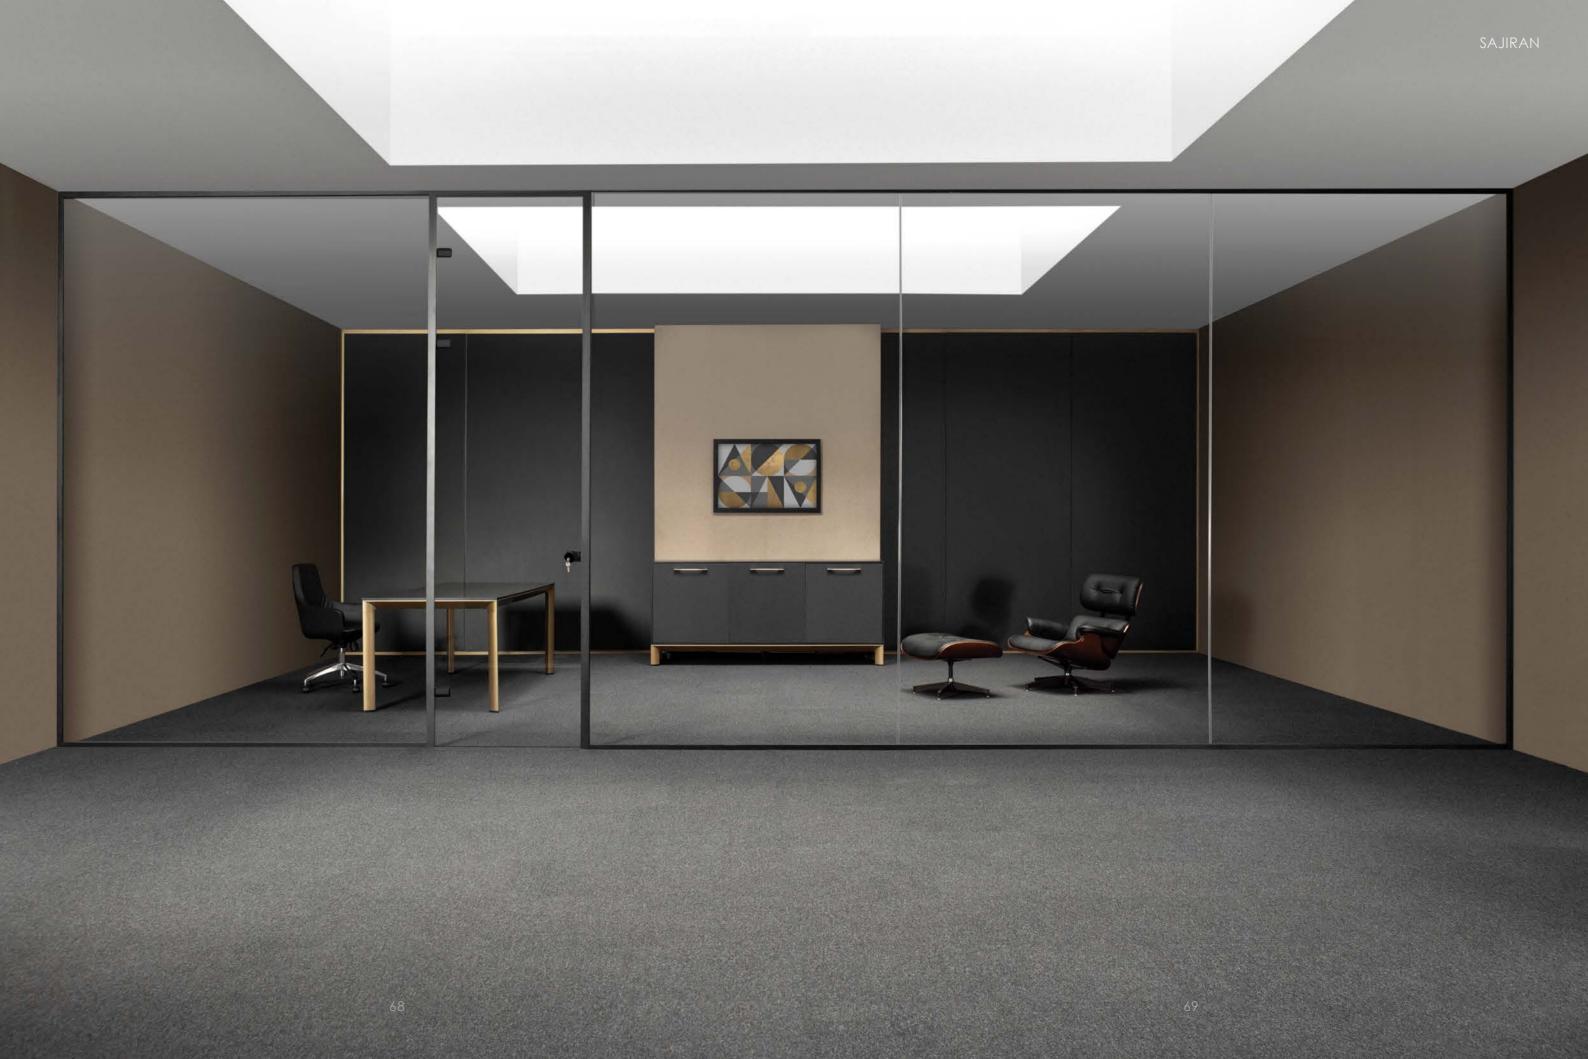

### EXECUTIVE PARTITION WALL

Frameless glass partition are an ideal solution to create transparent working environment. This single-glazed partition system creates attractive rooms with clear views.