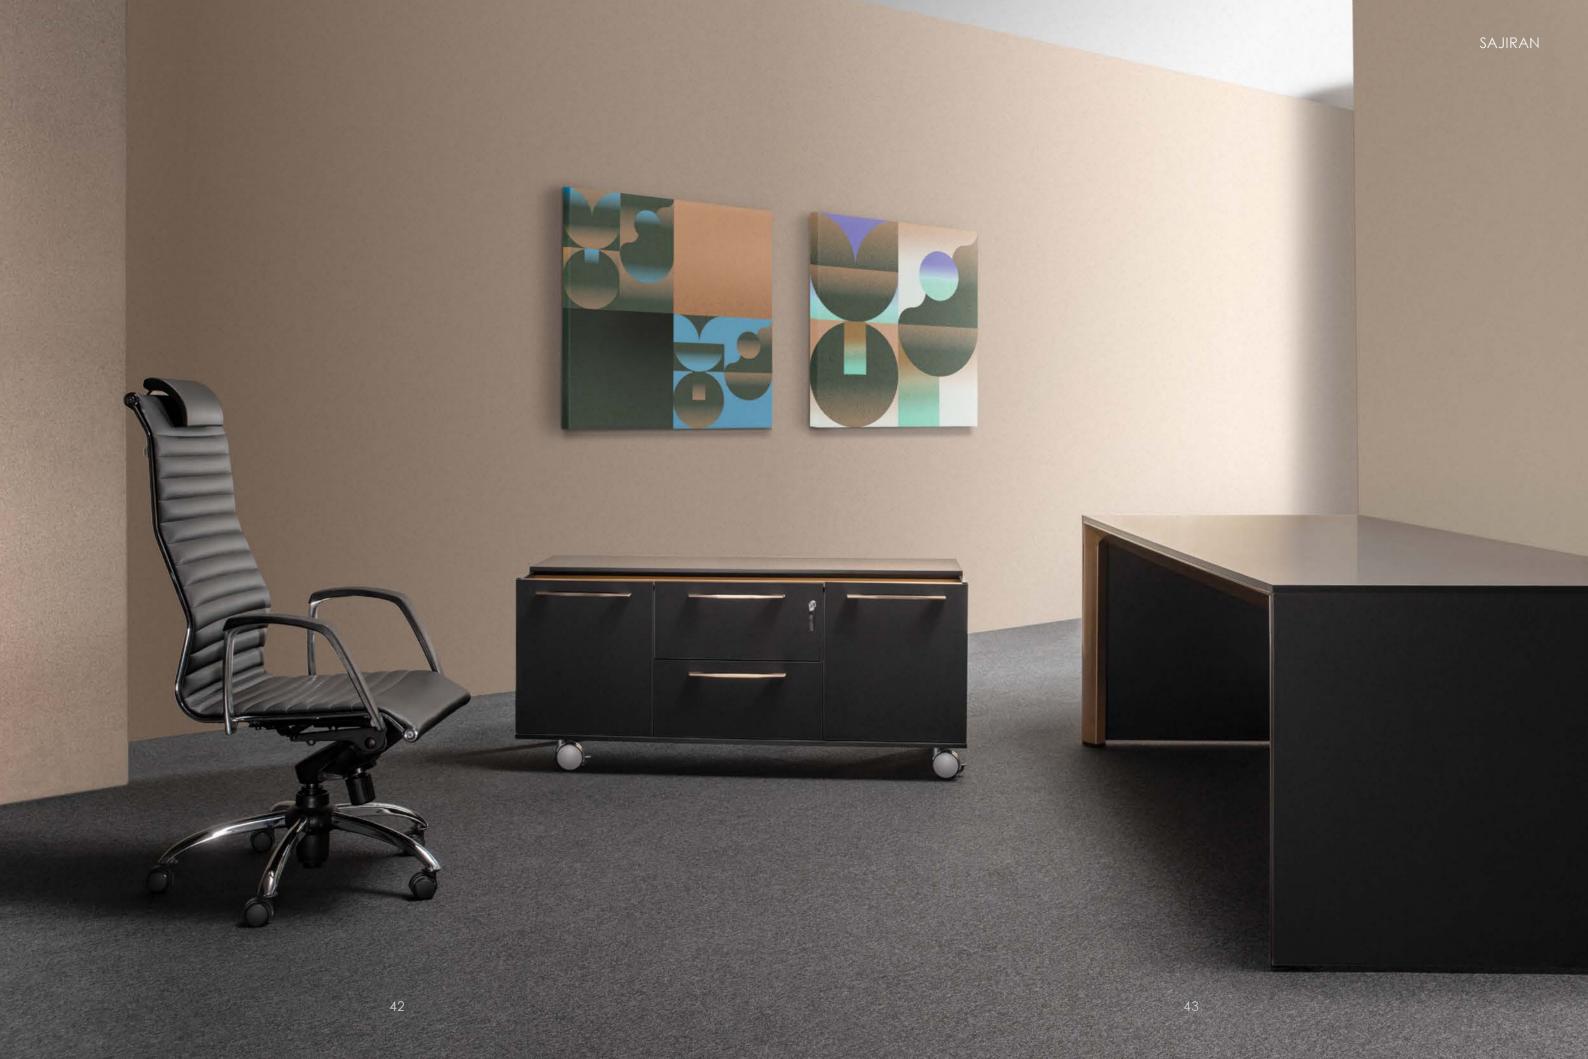

### FAST EXECUTIVE

Black & Gold

The black color symbolizes wealth, mystery, power, elegance, intelligence, severity, mourning, death and being unknown. People who are interested in this color are serious, unattainable, wealthy, successful, self-confident, independent, selfish and egocentric.

The golden color is a symbol of success, wealth, reliability, kindness, generosity and power.

By combining these two colors, we have reached to what they have in common. What every manager looks for: success, wealth and power.

#### EXECUTIVE DESK

The unique and modern management tables of the FAST Collection have been created with the combination of art and technology. This attractive product is the perfect choice for top managers in offices.